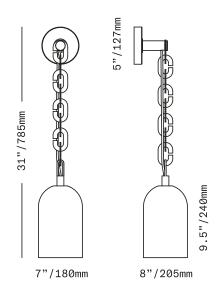

## SkLO Dome sconce

A dome of handblown Czech glass with a frosted finish is suspended on a length of custom brass chain. An exposed, fabric-wrapped electrical cord runs through the chain from the canopy to the glass dome.

UL listed suitable for dry and damp locations (US & Canada)

Socket 120V G9 7W Max

LED bulb included

Field adjustable – comes standard with 8 chain links or approximately 16"/410mm of chain – additional chain links available in 6-link (approx 12"/300mm) increments at additional cost. Maximum length of chain 240"/6 000mm.

Fixture weight (approximate): 6lbs/2.75kg

All glass dimensions are approximate – handblown glass dimensions vary by nature and intent

Made in the Czech Republic

Co

| opyright @ | ) Julv | 2025 | sklo.com   |  |
|------------|--------|------|------------|--|
| pyngine    | outy   | 2020 | 3810.00111 |  |