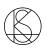

## SkLO Dome sconce

A dome of handblown Czech glass with a frosted finish is suspended on a length of custom brass chain. An exposed, fabric-wrapped electrical cord runs through the chain from the canopy to the glass dome.

UL listed suitable for dry and damp locations (US & Canada)

Socket 120V G9 7W Max

LED bulb included

Field adjustable – comes standard with 8 chain links or approximately 16"/410mm of chain – additional chain links available in 6-link (approx 12"/300mm) increments at additional cost

Fixture weight (approximate): 6lbs/2.75kg

All glass dimensions are approximate – handblown glass dimensions vary by nature and intent

Made in the Czech Republic

| LT334 [][]     | Dome Sconce                                                                                                                     |
|----------------|---------------------------------------------------------------------------------------------------------------------------------|
| Glass colors   | <ul> <li>Clear Frosted [FCL]</li> <li>Olivin Frosted [FOL]</li> <li>Smoke Frosted [FSM]</li> <li>White Frosted [FWT]</li> </ul> |
| Metal finishes | <ul> <li>Dark Oxidized [DX]</li> <li>Brushed Brass [BB]</li> <li>Brushed Nickel [BN]</li> <li>Polished Nickel [PN]</li> </ul>   |
| Cord colors    | <ul> <li>Black</li> <li>Blue</li> <li>Gold</li> <li>Gray</li> </ul>                                                             |