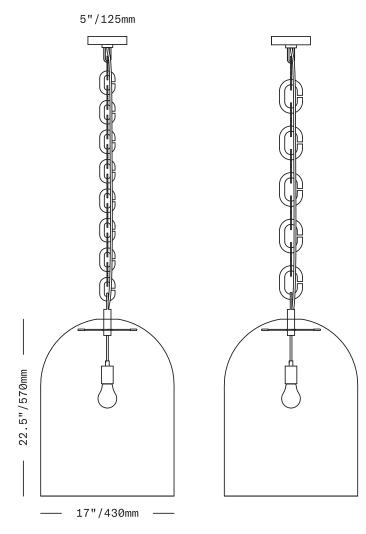

PENDANT

Large domes of handblown Czech glass with a frosted finish are suspended on lengths of oversized brass chains. An exposed fabric-wrapped electrical cord runs through the chain from canopy to light.

UL listed suitable for dry and damp locations (US & Canada)

Socket 120V E26 60W Max

LED bulb included

Requires recessed electrical box for installation

Accommodates sloped ceilings

Field adjustable – comes standard with either 12 large or 18 small chain links or approximately 36"/910mm of chain – additional chain links available in either 4- or 6-link (approx 12"/300mm) increments at additional cost

Fixture weight (approximate): 38lbs/17kg

All glass dimensions are approximate – handblown glass dimensions vary by nature and intent

Made in the Czech Republic

| LT332 [][] small chain large chain  Glass colors  Olivin Frosted Smoke Froste |                     |
|-------------------------------------------------------------------------------|---------------------|
| Olivin Frosted                                                                |                     |
| O White Frosted                                                               | d [FOL]<br>ed [FSM] |
| Metal finishes  Dark Oxidized Brushed Bras Brushed Nick Polished Nick         | ss [BB]<br>kel [BN] |
| Cord colors  Black Gold Gray                                                  |                     |