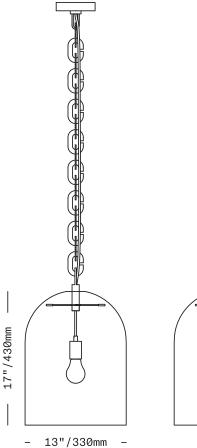

**PENDANT** 

Large domes of handblown Czech glass with a frosted finish are suspended on lengths of oversized brass chains. An exposed fabricwrapped electrical cord runs through the chain from canopy to light.

UL listed suitable for dry and damp locations (US & Canada)

Socket 120V E26 60W Max

LED bulb included

Requires recessed electrical box for installation

Accommodates sloped ceilings

Field adjustable – comes standard with either 12 large or 18 small chain links or approximately 36"/910mm of chain – additional chain links available in either 4- or 6-link (approx 12"/300mm) increments at additional cost