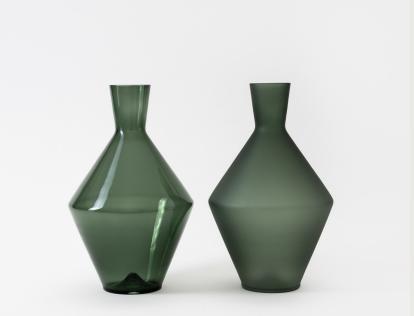

## **Diamond Glass**

The well-balanced proportions of the Diamond Glass make it sculptural when on display and a pleasure to use. Perfectly sized for wine, water or cocktails. Available in three vibrant transparent glass colors in either a frosted or standard glass finish.

# **Diamond Decanter**

The angular shape of the Diamond Decanter is both playful and chic, with a mid-century charm. Carefully proportioned, it is both beautiful and functional. Available in three vibrant transparent glass colors in either a frosted or standard glass finish.

Set of four Diamond Glasses in Smoke Frosted

Diamond Decanter and Diamond Glass in Smoke Frosted

Diamond Decanters, from left: Smoke, Smoke Frosted