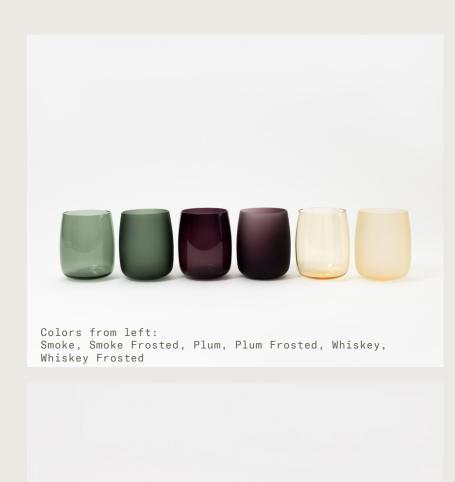

Sold in sets of four

Glass Colors:

Plum Plum Frosted Smoke Smoke Frosted Whiskey Whiskey Frosted

Volume: 13 fl.oz / 400ml

4"/100mm

Colors from left: Smoke, Smoke Frosted, Plum, Plum Frosted, Whiskey, Whiskey Frosted

Set of four Diamond Glasses in Smoke Frosted

Diamond Decanter and Diamond Glass in Smoke Frosted

Diamond Decanters, from left: Smoke, Smoke Frosted