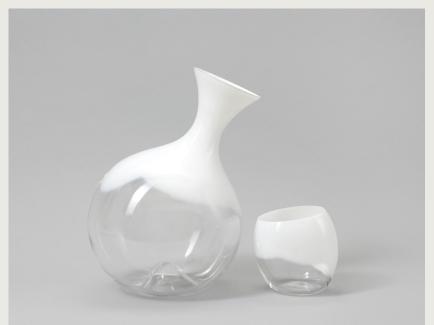

Sold in sets of four

Glass Colors:

Olivin Smoke White

Volume: 10 fl.oz / 300ml

Set of four Tilt Glasses in Olivin

Set of four Tilt Glasses in Smoke

Tilt Decanter and Tilt Glass in White

Tilt Decanter in Smoke

## Tilt Decanter

The spherical base of the Tilt Decanter transitions into a narrow neck with a flared mouth – designed to feel great in the hand and pour perfectly.As the name suggests, these decanters are intentionally crafted with a subtle yet unpredictable off-center tilt, which varies from piece to piece. The color in the glass starts densely at the top and flows downward over the spherical base in an irregular, uncontrolled movement. Available in two transparent glass colors plus opaque white.