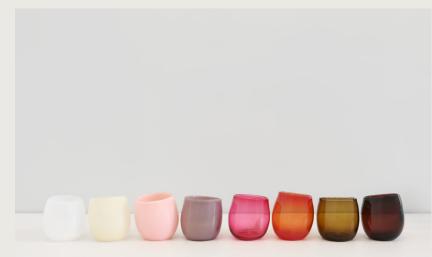

# Drink Glass

Drink is a collection of minimal drinkware with a focus on color. Available in sets of four, in four palettes of either opaque or transparent glass colors. Drink are intentionally irregular, with a distinct off-center attitude that identifies them as skillfully handmade. Each is individually handblown, no two are exactly alike. Available in four color palettes - each palette consists of 4 glasses each in a different color.

Sold in sets of four

Glass Colors:

Opaque Blue Palette Opaque Red Palette Transparent Blue Palette Transparent Red Palette

Volume: 10 fl.oz / 300ml

Sets of four, from Left: Opaque Red Palette, Transparent Red Palette

Sets of four, from Left: Opaque Blue Palette, Transparent Blue Palette

3.5"/90mm