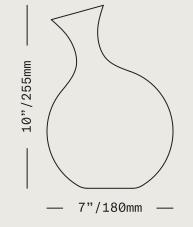

## Tilt Decanter

The spherical base of the Tilt Decanter transitions into a narrow neck with a flared mouth – designed to feel great in the hand and pour perfectly.As the name suggests, these decanters are intentionally crafted with a subtle yet unpredictable off-center tilt, which varies from piece to piece. The color in the glass starts densely at the top and flows downward over the spherical base in an irregular, uncontrolled movement. Available in two transparent glass colors plus opaque white.

Glass Colors:

Olivin Smoke White

Volume: 84.5 fl.oz / 2.5L