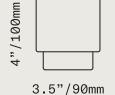

Sold in sets of four

Glass Colors:

Plum Plum Frosted Smoke Smoke Frosted Whiskey Whiskey Frosted

Volume: 13 fl.oz / 400ml

4"/100mm

Colors from left: Smoke, Smoke Frosted, Plum, Plum Frosted, Whiskey, Whiskey Frosted

Sets of four, from Left: Opaque Blue Palette, Transparent Blue Palette

3.5"/90mm