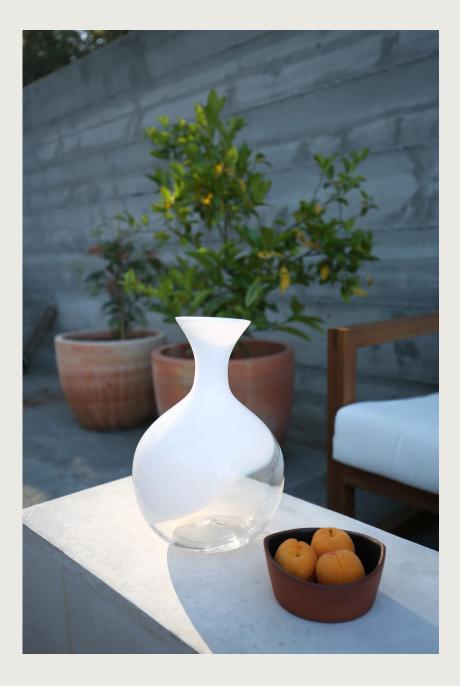

## Tilt Decanter

The spherical base of the Tilt Decanter transitions into a narrow neck with a flared mouth – designed to feel great in the hand and pour perfectly.As the name suggests, these decanters are intentionally crafted with a subtle yet unpredictable off-center tilt, which varies from piece to piece. The color in the glass starts densely at the top and flows downward over the spherical base in an irregular, uncontrolled movement. Available in two transparent glass colors plus opaque white.