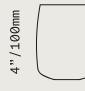

Sold in sets of four

Glass Colors:

Plum Plum Frosted Smoke Smoke Frosted Whiskey Whiskey Frosted

Volume: 13 fl.oz / 400ml

4"/100mm

Colors from left: Smoke, Smoke Frosted, Plum, Plum Frosted, Whiskey, Whiskey Frosted