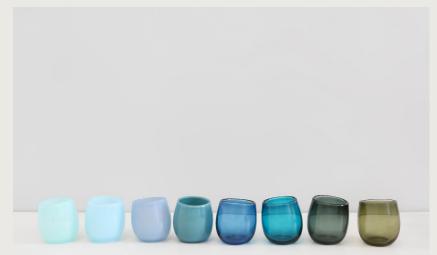

# Drink Glass

Drink is a collection of minimal drinkware with a focus on color. Available in sets of four, in four palettes of either opaque or transparent glass colors. Drink are intentionally irregular, with a distinct off-center attitude that identifies them as skillfully handmade. Each is individually handblown, no two are exactly alike. Available in four color palettes - each palette consists of 4 glasses each in a different color.

Sold in sets of four

Glass Colors:

Opaque Blue Palette Opaque Red Palette Transparent Blue Palette Transparent Red Palette

Volume: 10 fl.oz / 300ml

Sets of four, from Left: Opaque Red Palette, Transparent Red Palette

Sets of four, from Left: Opaque Blue Palette, Transparent Blue Palette

3.5"/90mm