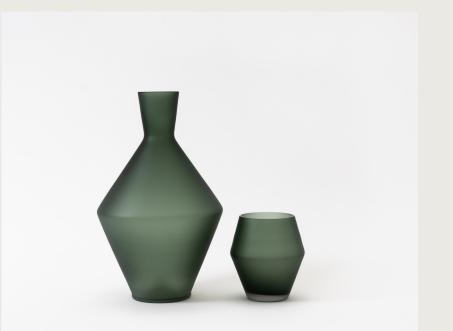

## **Diamond Glass**

The well-balanced proportions of the Diamond Glass make it sculptural when on display and a pleasure to use. Perfectly sized for wine, water or cocktails. Available in three vibrant transparent glass colors in either a frosted or standard glass finish.

# **Diamond Decanter**

The angular shape of the Diamond Decanter is both playful and chic, with a mid-century charm. Carefully proportioned, it is both beautiful and functional. Available in three vibrant transparent glass colors in either a frosted or standard glass finish.

Sold in sets of four

Glass Colors:

Plum Plum Frosted Smoke Smoke Frosted Whiskey Whiskey Frosted

Volume: 13 fl.oz / 400ml

4"/100mm

Colors from left: Smoke, Smoke Frosted, Plum, Plum Frosted, Whiskey, Whiskey Frosted

Glass Colors:

Plum Plum Frosted Smoke Smoke Frosted Whiskey Whiskey Frosted

Volume: 68 fl.oz / 2L