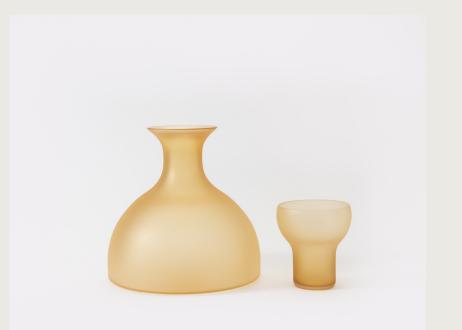

Set of four Diamond Glasses in Smoke Frosted

Diamond Decanter and Diamond Glass in Smoke Frosted

Diamond Decanters, from left: Smoke, Smoke Frosted

# **Diamond Decanter**

The angular shape of the Diamond Decanter is both playful and chic, with a mid-century charm. Carefully proportioned, it is both beautiful and functional. Available in three vibrant transparent glass colors in either a frosted or standard glass finish.