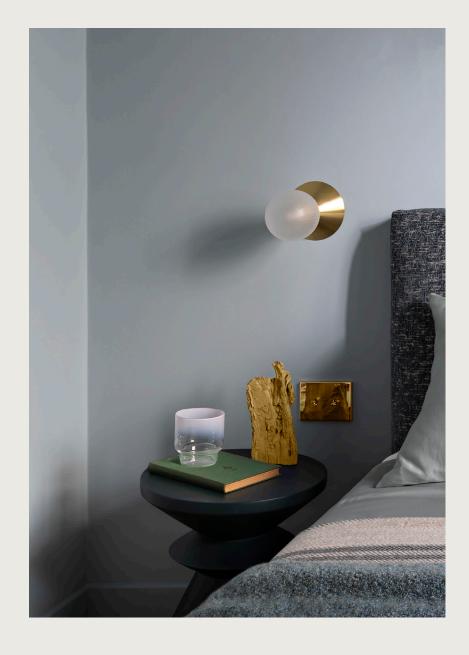

# Tabletop Collection

The designs of the SkLO Tabletop Collection comprise a joyful variety of shapes rendered in handblown glass of many colors and finishes. They are meant to be beautiful objects to live with, to please the eye, and to fit the hand enjoyably. Our work celebrates the importance of the handmade object and the variations that inevitably result. Every piece is blown one at a time of the finest glass by the most talented artisans.