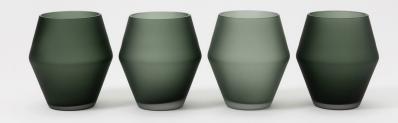

## **Diamond Glass**

The well-balanced proportions of the Diamond Glass make it sculptural when on display and a pleasure to use. Perfectly sized for wine, water or cocktails. Available in three vibrant transparent glass colors in either a frosted or standard glass finish.

Sold in sets of four

Glass Colors:

Plum Plum Frosted Smoke Smoke Frosted Whiskey Whiskey Frosted

Volume: 13 fl.oz / 400ml

4"/100mm

Colors from left: Smoke, Smoke Frosted, Plum, Plum Frosted, Whiskey, Whiskey Frosted

Set of four Diamond Glasses in Smoke Frosted

Diamond Decanter and Diamond Glass in Smoke Frosted

Diamond Decanters, from left: Smoke, Smoke Frosted