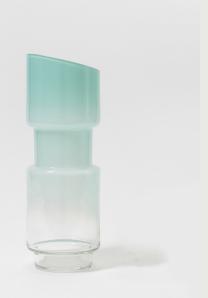

# Frame Decanter

The profile of the Frame Decanter steps in and out in a series of subtle, softened right angles. The cut and polished top is given a slight bevel for a nice pour. Their opaque pastel colors fade in a subtle top-to-bottom ombre.

Glass Colors:

Celadon Pale Pink White

Volume: 34 fl.oz / 1L

Frame Decanter in Celadon