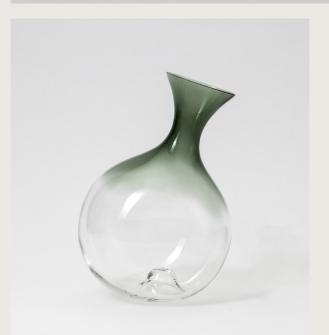

## Tilt Decanter

The spherical base of the Tilt Decanter transitions into a narrow neck with a flared mouth – designed to feel great in the hand and pour perfectly.As the name suggests, these decanters are intentionally crafted with a subtle yet unpredictable off-center tilt, which varies from piece to piece. The color in the glass starts densely at the top and flows downward over the spherical base in an irregular, uncontrolled movement. Available in two transparent glass colors plus opaque white.

Glass Colors:

Olivin Smoke White

Volume: 84.5 fl.oz / 2.5L