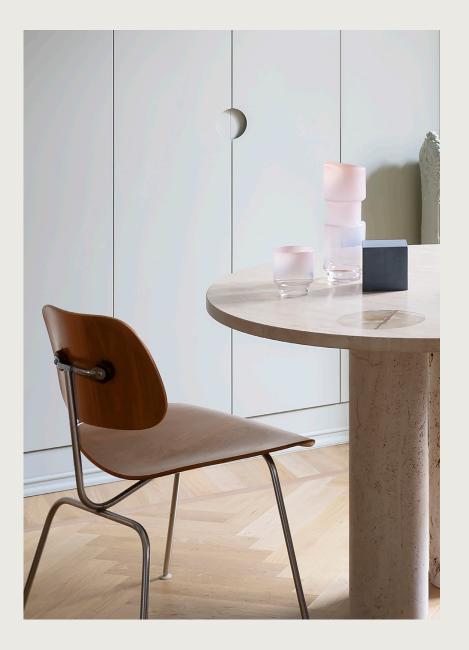

# Tabletop Collection

The designs of the SkLO Tabletop Collection comprise a joyful variety of shapes rendered in handblown glass of many colors and finishes. They are meant to be beautiful objects to live with, to please the eye, and to fit the hand enjoyably. Our work celebrates the importance of the handmade object and the variations that inevitably result. Every piece is blown one at a time of the finest glass by the most talented artisans.