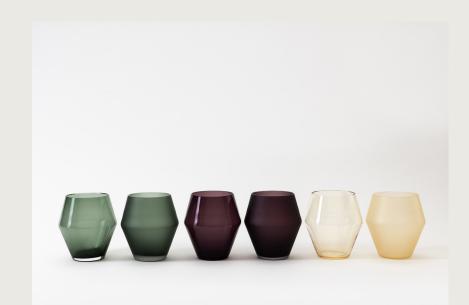

## **Diamond Glass**

The well-balanced proportions of the Diamond Glass make it sculptural when on display and a pleasure to use. Perfectly sized for wine, water or cocktails. Available in three vibrant transparent glass colors in either a frosted or standard glass finish.

Sold in sets of four

Glass Colors:

Plum Plum Frosted Smoke Smoke Frosted Whiskey Whiskey Frosted

Volume: 13 fl.oz / 400ml

4"/100mm

Colors from left: Smoke, Smoke Frosted, Plum, Plum Frosted, Whiskey, Whiskey Frosted

Set of four Diamond Glasses in Smoke Frosted

Diamond Decanter and Diamond Glass in Smoke Frosted

Diamond Decanters, from left: Smoke, Smoke Frosted