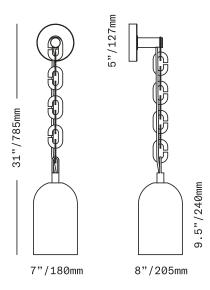

A dome of handblown Czech glass with a frosted finish is suspended on a length of custom brass chain. An exposed, fabric-wrapped electrical cord runs through the chain from the canopy to the glass dome.

UL listed suitable for dry and damp locations (US & Canada)

Socket 120V G9 7W Max

LED bulb included

Field adjustable – comes standard with 12 chain links or approximately 36"/910mm of chain – additional chain links available in 4-link (approx 12"/300mm) increments at additional cost