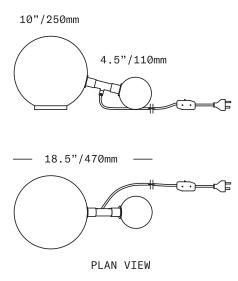

The Twice Light consists of two lit diffusers of handblown Czech glass connected by a cylindrical brass armature. Two diffusers of different diameters make for an asymmetrical light, and they can be ordered in either the same glass color for a monochrome look, or the diffusers can be two different glass colors. A brass ring is included with the light and used under the large diffuser to stabilize the light. The glass diffusers feature the signature SkLO double-dipped, fire-polished mouths which show where the glass is broken from the blower's pipe, making each piece unique.

UL listed suitable for dry locations only (US & Canada)

Sockets 120V G9 7W Max

LED bulbs included

72" (1830mm) black fabric-wrapped cord with in-line switch

All glass dimensions are approximate - handblown glass dimensions vary by nature and intent