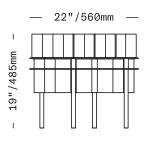

All glass dimensions are approximate – handblown glass dimensions vary by nature and intent

Made in the Czech Republic

TB101[---][--]

Field 19 Table

Glass colors

- Clear Frosted [FCL]Olivin [OLV]
- Plum [PLM]
- Smoke [SMK]