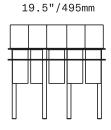

All glass dimensions are approximate – handblown glass dimensions vary by nature and intent

Made in the Czech Republic

TB101[---][--]

Field 19 Table

Glass colors

- Clear Frosted [FCL]Olivin [OLV]
- Plum [PLM]
- Smoke [SMK]