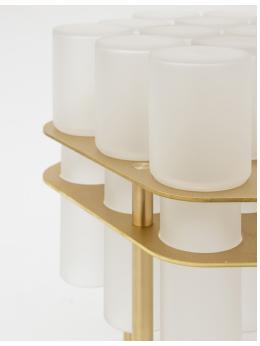

TABLE

Clear Frosted glass, Brushed Brass metal finish

Small cylinders of handblown glass are grouped to create geometric table surfaces. The cylinders nest upside down into twin floating plates of perforated metal. Thin legs repeat the cylindrical motif and integrate into the geometric pattern of the glass. The individual pieces of glass have been carefully spaced to create an eminently functional tabletop surface, yet still read as separate. The result is mesmerizing and graceful.