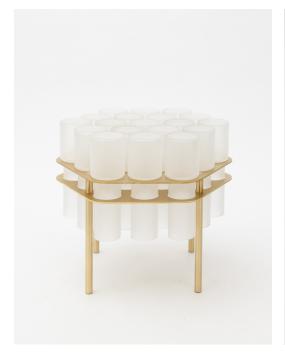

TABLE

Clear Frosted glass, Brushed Brass metal finish

Small cylinders of handblown glass are grouped to create geometric table surfaces. The cylinders nest upside down into twin floating plates of perforated metal. Thin legs repeat the cylindrical motif and integrate into the geometric pattern of the glass. The individual pieces of glass have been carefully spaced to create an eminently functional tabletop surface, yet still read as separate. The result is mesmerizing and graceful.