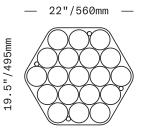

TABLE

Clear Frosted glass, Brushed Brass metal finish

Small cylinders of handblown glass are grouped to create geometric table surfaces. The cylinders nest upside down into twin floating plates of perforated metal. Thin legs repeat the cylindrical motif and integrate into the geometric pattern of the glass. The individual pieces of glass have been carefully spaced to create an eminently functional tabletop surface, yet still read as separate. The result is mesmerizing and graceful.

All glass dimensions are approximate – handblown glass dimensions vary by nature and intent

Made in the Czech Republic

TB101[---][--]

Field 19 Table

Glass colors

- Clear Frosted [FCL]Olivin [OLV]
- Plum [PLM]
- Smoke [SMK]