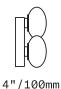

7.5"/190m

8"/205mm

Three flattened spheres of lit, handblown glass on a circular canopy, Dot 3X is minimal in form but offers a variety of color options. The three glass diffusers are available in any possible combination of 9 different opaque colors, including white. With a total depth of 4" or less, the Dot 3X is designed to meet ADA requirements in the US for commercial use in public spaces when used as a wall sconce.