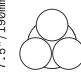

7.5"/190m

8"/205mm

Three flattened spheres of lit, handblown glass on a circular canopy, Dot 3X is minimal in form but offers a variety of color options. The three glass diffusers are available in any possible combination of 9 different opaque colors, including white. With a total depth of 4" or less, the Dot 3X is designed to meet ADA requirements in the US for commercial use in public spaces when used as a wall sconce.