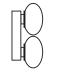

4"/100mm 6"/150mm

A pair of flattened spheres of lit, handblown glass on a circular canopy, Dot 2X is minimal in form but offers a variety of color options. The glass diffusers are available in any possible combination of 9 different opaque colors, including white. With a total depth of 4" or less, the Dot 2X is designed to meet ADA requirements in the US for commercial use in public spaces when used as a wall sconce.