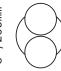

4"/100mm 6"/150mm

A pair of flattened spheres of lit, handblown glass on a circular canopy, Dot 2X is minimal in form but offers a variety of color options. The glass diffusers are available in any possible combination of 9 different opaque colors, including white. With a total depth of 4" or less, the Dot 2X is designed to meet ADA requirements in the US for commercial use in public spaces when used as a wall sconce.