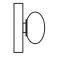

4"/100mm

6"/150mn

A flattened sphere of lit, handblown glass centered on a circular canopy, Dot 1X is minimal in form but offers a variety of color options. The glass diffuser is available in 9 different opaque colors, including white. With a total depth of 4" or less, the Dot 1X is designed to meet ADA requirements in the US for commercial use in public spaces when used as a wall sconce.

UL listed suitable for dry and damp locations (US & Canada)

Socket 120V G9 7W Max

LED bulb included

Requires recessed electrical box for installation

Fixture weight (approximate): 2.2lbs/1kg

All glass dimensions are approximate – handblown glass dimensions vary by nature and intent