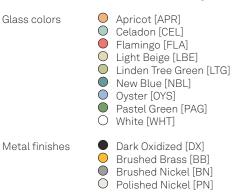

Three flattened spheres of lit, handblown glass on a circular canopy, Dot 3X is minimal in form but offers a variety of color options. The three glass diffusers are available in any possible combination of 9 different opaque colors, including white! With a total depth of 4" or less, the Dot 3X is designed to meet ADA requirements in the US for commercial use in public spaces when used as a wall sconce.