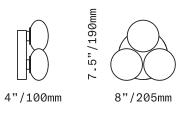

Three flattened spheres of lit, handblown glass on a circular canopy, Dot 3X is minimal in form but offers a variety of color options. The three glass diffusers are available in any possible combination of 9 different opaque colors, including white! With a total depth of 4" or less, the Dot 3X is designed to meet ADA requirements in the US for commercial use in public spaces when used as a wall sconce.

Sockets 120V G9 7W Max

LED bulbs included

Requires recessed electrical box for installation

Fixture weight (approximate): 3.4lbs/1.5kg

All glass dimensions are approximate – handblown glass dimensions vary by nature and intent