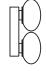

4"/100mm

6"/150mm

A pair of flattened spheres of lit, handblown glass on a circular canopy, Dot 2X is minimal in form but offers a variety of color options. The glass diffusers are available in any possible combination of 9 different opaque colors, including white! With a total depth of 4" or less, the Dot 2X is designed to meet ADA requirements in the US for commercial use in public spaces when used as a wall sconce.