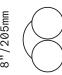

4"/100mm

6"/150mm

A pair of flattened spheres of lit, handblown glass on a circular canopy, Dot 2X is minimal in form but offers a variety of color options. The glass diffusers are available in any possible combination of 9 different opaque colors, including white! With a total depth of 4" or less, the Dot 2X is designed to meet ADA requirements in the US for commercial use in public spaces when used as a wall sconce.