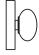

100mm

A flattened sphere of lit, handblown glass centered on a circular canopy, Dot 1X is minimal in form but offers a variety of color options. The glass diffuser is available in 9 different opaque colors, including white!