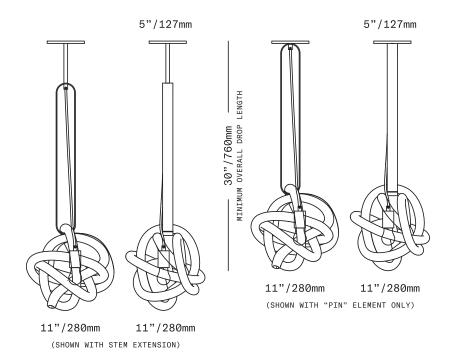

Minimum overall drop length: 30"/760mm

Lengths over  $69"/1750 \, \text{mm}$  available at additional cost

Fixture weight (approximate): 7lbs/3.5kg

All glass dimensions are approximate – handblown glass

dimensions vary by nature and intent