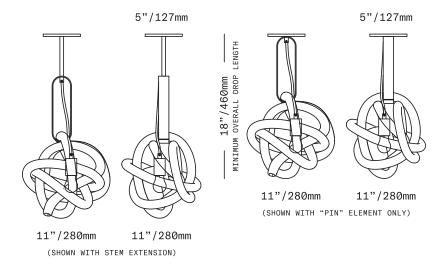

This fixture is compatible with one or more of SkLO customizable multipendant canopy systems. Visit the Accessories page on our website to see available systems and review compatibility

Specify overall drop length - not field adjustable

Minimum overall drop length: 18"/460mm

Lengths over 57"/1450mm available at additional cost

Fixture weight (approximate): 6lbs/3kg

All glass dimensions are approximate - handblown glass dimensions vary by nature and intent