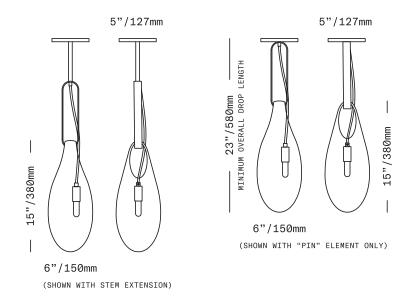

## c UL us

An expressive glass vessel that appears to stretch under its weight serves as a shade in this pendant. The glass element here is different from that of the Hold Sconce and Hold Pendant in that is round and not flattened, and it is also of a different size. The glass element hangs from a brass "pin" element, made of a continuous ribbon of the brass bar, which opens and closes to allow for removal of the glass. The brass socket is suspended on an exposed fabric-wrapped electrical cord from the top of the "pin" and suspends the light bulb within the opening at the top of the glass.

Minimum overall drop length (no stem extension): 23"/580mm

Lengths over 62"/1570mm available at additional cost

Fixture weight (approximate): 6lbs/3kg

All glass dimensions are approximate – handblown glass dimensions vary by nature and intent