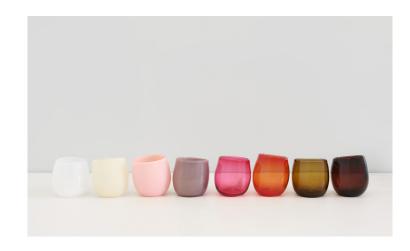

Tall

Smoke Frosted [FSM]Steel Blue Frosted [FBL] • Strawberry Frosted [STF]

Drink is a collection of minimal glassware with a focus on color. Available in sets of four, in four palettes of either opaque or transparent glass colors. Drink are intentionally irregular, with a distinct off-center attitude that identifies them as skillfully handmade. Each is individually handblown, no two are exactly alike.

All glass dimensions are approximate – handblown glass dimensions vary by nature and intent

Made in the Czech Republic

From left: Opaque Blue Palette, Transparent Blue Palette

From left: Opaque Red Palette, Transparent Red Palette

CU101 [---]

Glass colors

3.5"/90mm

Drink Cup

Opaque Blue Palette [POB]
 Transparent Blue Palette [PTB]
 Opaque Red Palette [POR]
 Transparent Red Palette [PTR]

SkLO

Droplet

VESSEL