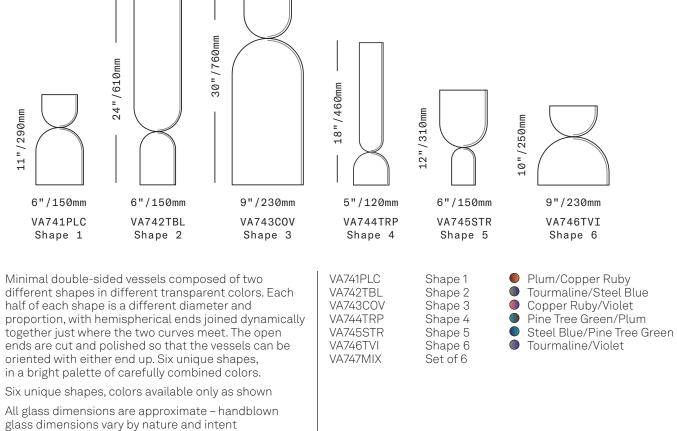

Double-sided vessels composed of tapering conical shapes joined together at their narrowest points. Using moulds to blow the individual glass shapes allows careful control over the exact sizes and proportions of the finished piece. Each half of each unique Taper Vessel is a different transparent color, and the color palette of the entire collection carefully repeats itself to insure multiple vessels always work together as a composition. Each end is open so that the vessels are entirely functional and reversible - the open ends are cut and finish polished.

Five unique shapes, colors available only as shown.

All glass dimensions are approximate – handblown glass dimensions vary by nature and intent

Made in the Czech Republic

VA751SGS VA752SKB VA753SGP VA754SKP VA755SMS VA756MIX

Shape 1

Shape 2

Shape 3

Shape 4

Shape 5

Set of 5

Olivin/Smoke

Small