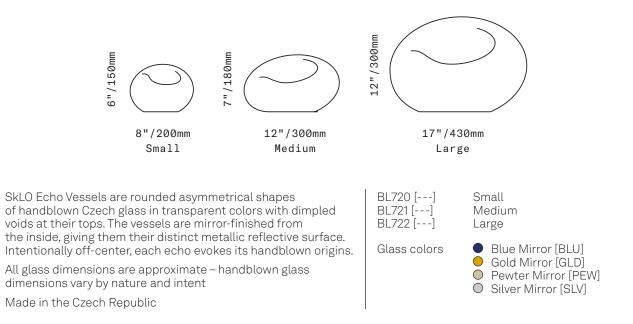

All glass dimensions are approximate – handblown glass dimensions vary by nature and intent

Made in the Czech Republic

(

From left: Smoke, New Blue, Olivin, White on steel wall hooks with Dark Oxidized finish (Not pictured: Clear and Gray)

4"/100mm

VA261 [---][--] Hold Vessel Clear [CLR]
Gray [GRY]
New Blue [NBL]
Olivin [OLV]
Smoke [SMK]
White [WHT] Glass colors Dark Oxidized [DX]
 Brushed Brass [BB]
 Brushed Nickel [BN]
 Polished Nickel [PN] Metal finishes

SkLO Hold Vessel is a glass wall vase that appears to stretch from the hook on which it hangs. Executed in handblown Czech glass and hung from a handmade hook, SkLO Hold Vessels can be functional vases, or sculptural objects, and benefit from being shown in multiple. Handblown, no two Hold Vessels are exactly alike. All glass dimensions are approximate – handblown glass dimensions vary by nature and intent Made in the Czech Republic