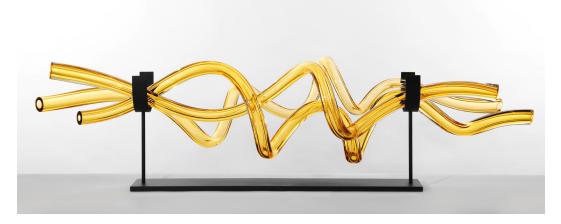

sklo.com/rope

SkLO Sea Objects are twists of solid handblown Czech glass with cut and highly polished ends. Sea Objects are designed to intertwine, and are shown here in intertwined sets of three individual objects.

All glass dimensions are approximate – handblown glass dimensions vary by nature and intent

Made in the Czech Republic

sklo.com/sea

Clockwise from left: Gold Leaf, Clear, Amber, Steel Blue, and White

SC260 [---] SC261 [---]

Glass colors

Single Set of 3 24"L/600mm

 Amber [AMB]
 Black [BLK]
 Clear [CLR]
 Gold Leaf [GLF] Gota Lear [dL1]
Silver Mirror [SLV]
Steel Blue [SBL]
White [WHT]

Back row from left: Large in Smoke Frosted and Whiskey Frosted Front row from left: Small in Violet Frosted, Steel Blue Frosted and Copper Ruby Frosted