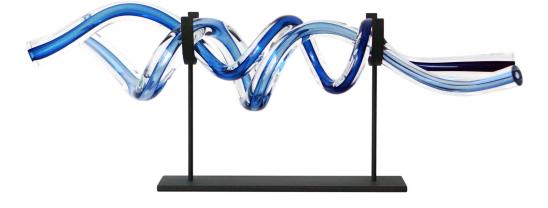

Glass colors

 Amber [AMB]
 Clear [CLR]
 Steel Blue [SBL] O White [WHT]

Metal finishes

Dark Oxidized [DX] Brushed Nickel [BN] O Polished Nickel [PN]

SkLO Coil 32 Object is a slightly smaller version of the Coil 48. Twisting tu of handblown glass with cut and ends, the SkLO Coil 32 Object sho the inimitable clarity and thickne glass, embodying the ability of gl to capture the kinetic moment in time. Coil 32 is sold in intertwine-able sets of three, or intertwine-able pairs on a steel table stand.

All glass dimensions are approximate handblown glass dimensions vary by nature and intent

Made in the Czech Republic

| smaller        | SC135 []    |
|----------------|-------------|
| ubes           | SC136 []    |
| l polished     |             |
| owcases        | Glass color |
| ess of Czech   |             |
| lassblowing    |             |
| a time Cail 20 |             |

-][--] Set of 2 w • Amber [AMB] lors O Clear [CLR] • Steel Blue [SBL]

Set of 3

- O White [WHT] Metal finishes Dark Oxidized [DX] Brushed Nickel [BN]
  - O Polished Nickel [PN]

|          | 33"Lx6.5"Hx7"D / 840x170x180mm |
|----------|--------------------------------|
| w/ stand | 36"Lx14"Hx9"D / 910x360x230mm  |

Made in the Czech Republic

sklo.com/coil32

From left: Shape 1, Shape 4, Shape 3, Shape 5, Shape 2 and Shape 6

Clockwise from center: Round Steel Blue Frosted, Tall Strawberry Frosted, Round Smoke Frosted