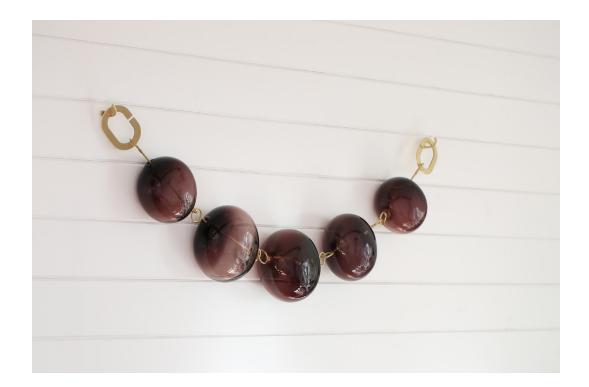

All glass dimensions are approximate – handblown glass dimensions vary by nature and intent

Made in the Czech Republic

Decorative sculptural wallpieces of large handblown C glass "beads" strung on a handmade brass armature. Attaching to the wall at each end with custom hardwar (included), the beads drape gracefully between.

**SkLO** 

Bead WALLPIECE

Alabaster with armature in Brushed Brass finish

| Czech                                | SC551 [][]     | Bead 3 Wallpiece                                                                                                              |
|--------------------------------------|----------------|-------------------------------------------------------------------------------------------------------------------------------|
| vare                                 | Glass colors   | <ul> <li>○ Alabaster [ALB]</li> <li>● Plum [PLM]</li> <li>● Smoke [SMK]</li> </ul>                                            |
| osition –<br>tructions<br>npositions | Metal finishes | <ul> <li>Dark Oxidized [DX]</li> <li>Brushed Brass [BB]</li> <li>Brushed Nickel [BN]</li> <li>Polished Nickel [PN]</li> </ul> |

Made in the Czech Republic