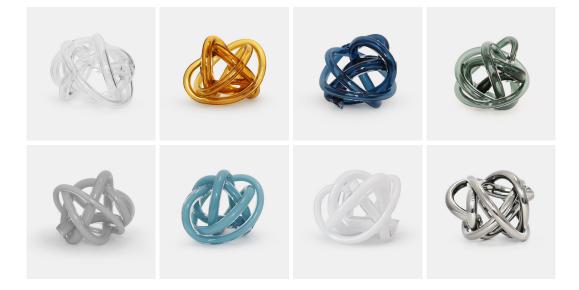

SkLO Wrap Objects are a wound length of handblown Czech glass tube. Each SkLO Wrap Object is a unique handmade piece, no two exactly alike. Whether alone, or in larger groups, the Wrap presents a distinct opportunity to display the beauty and immediacy of glassblowing.

All glass dimensions are approximate – handblown glass dimensions vary by nature and intent

Made in the Czech Republic

Top from left: Lagoon, Smoke, Steel Blue, Purple, Fuchsia, Clear, Amber Bottom from left: Apricot, White, Gray, Celadon Green, Dark Green, New Blue

7"/180mm

FL114 [---] Glass colors

Wrap Object

Top from left: Clear, Amber, Steel Blue, Smoke Bottom from left: Gray, New Blue, White, Silver Mirror

10"/250mm

SkLO Large Wrap Objects are a larger version of the classic SkLO Wrap, a wound length of handblown Czech glass tube. Each SkLO Large Wrap Object is a unique handmade piece, no two exactly alike. Whether alone, or in larger groups, Large Wrap presents a distinct opportunity to display the beauty and immediacy of glassblowing.