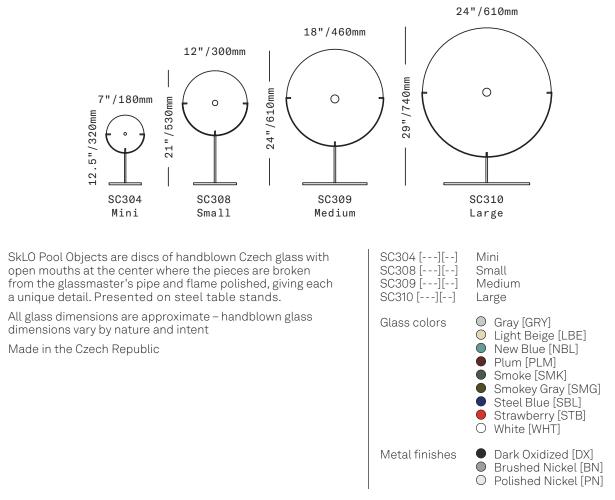

All glass dimensions are approximate – handblown glass dimensions vary by nature and intent

Made in the Czech Republic

Small/Plum on Brushed Brass table stand

SkLO Pool Objects are discs of handblown Czech glass with open mouths at the center where the pieces are broken from the glassmaster's pipe and flame polished, giving each a unique detail. Presented on solid brass table stands. NOTE: The Large size Pool Object is not available with the brass table stand.

All glass dimensions are approximate – handblown glass dimensions vary by nature and intent

Made in the Czech Republic

SkLO Puddle VESSEL / CANDLESTICK

Sculptural Czech glass vases that double as candlesticks with the addition of a handmade candlecup. Tall and slender with thick bases of solid glass. Each Puddle is handblown, they have a slight off-center organic movement to the stem, and no two are exactly alike.