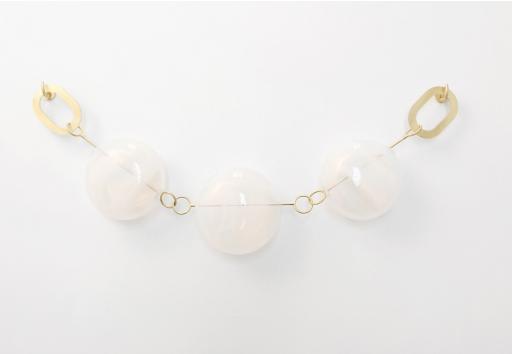

All glass dimensions are approximate – handblown glass dimensions vary by nature and intent

Made in the Czech Republic

Decorative sculptural wallpieces of large handblown C glass "beads" strung on a handmade brass armature. Attaching to the wall at each end with custom hardwar (included), the beads drape gracefully between.

**SkLO** 

Bead WALLPIECE

Alabaster with armature in Brushed Brass finish

| Czech                                | SC551 [][]     | Bead 3 Wallpiece                                                                                                              |
|--------------------------------------|----------------|-------------------------------------------------------------------------------------------------------------------------------|
| vare                                 | Glass colors   | <ul> <li>○ Alabaster [ALB]</li> <li>● Plum [PLM]</li> <li>● Smoke [SMK]</li> </ul>                                            |
| osition –<br>tructions<br>npositions | Metal finishes | <ul> <li>Dark Oxidized [DX]</li> <li>Brushed Brass [BB]</li> <li>Brushed Nickel [BN]</li> <li>Polished Nickel [PN]</li> </ul> |

sklo.com/bead

sklo.com/bead

Decorative sculptural wallpieces of large handblown Czech glass "beads" strung on a handmade brass armature. Attaching to the wall at each end with custom hardware (included), the beads drape gracefully between.