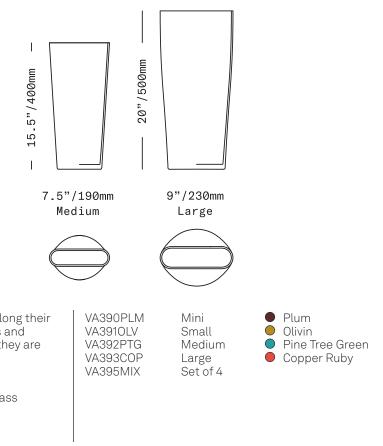

SkLO Pool Wallpieces are discs of handblown Czech glass with open mouths at the center where the pieces are broken from the glassmaster's pipe and flame polished, giving each a unique detail. SkLO Pool Wallpieces are hung with handmade steel wall hooks. The steel wall hooks come in two different depths, 3" and 4" (75 and 100mm) to allow for slight overlapping of the discs. Unless otherwise specified, a mix of 3" and 4" hooks is provided.

All glass dimensions are approximate – handblown glass dimensions vary by nature and intent

Made in the Czech Republic

Small/Plum on Brushed Brass table stand

SkLO Pool Objects are discs of handblown Czech glass with open mouths at the center where the pieces are broken from the glassmaster's pipe and flame polished, giving each a unique detail. Presented on solid brass table stands. NOTE: The Large size Pool Object is not available with the brass table stand.

All glass dimensions are approximate – handblown glass dimensions vary by nature and intent

Made in the Czech Republic

SkLO Puddle VESSEL / CANDLESTICK

Sculptural Czech glass vases that double as candlesticks with the addition of a handmade candlecup. Tall and slender with thick bases of solid glass. Each Puddle is handblown, they have a slight off-center organic movement to the stem, and no two are exactly alike.