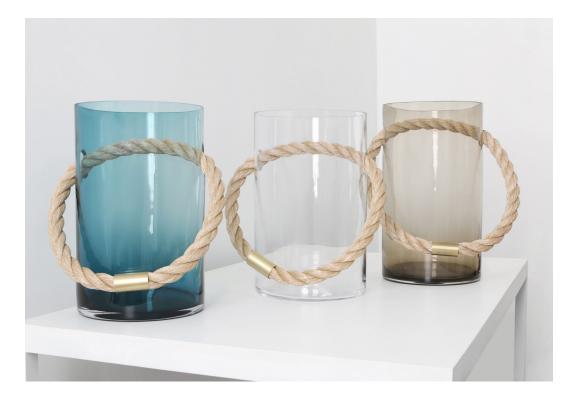

11.5"/290mm

Oversized cylindrical vessels of handblown Czech glass, each oversized cylindrical vessels of nandblown Czech glass, each with a decorative thick rope loop that passes through holes in the glass. The rope loops are permanently joined together with a length of brass tube. Functional, yet the simple detail of the rope elevates this into an object all its own. Note that the rope "handle" is purely decorative, and the vessel is not meant to be lifted by the rope.

All glass dimensions are approximate – handblown glass dimensions vary by nature and intent

Made in the Czech Republic

| VA400 [][]     | Rope Vessel                                                                                                                   |  |  |
|----------------|-------------------------------------------------------------------------------------------------------------------------------|--|--|
| Glass colors   | <ul> <li>Clear [CLR]</li> <li>Pine Tree Green [PTG]</li> <li>Smokey Brown [SMB]</li> </ul>                                    |  |  |
| Metal finishes | <ul> <li>Dark Oxidized [DX]</li> <li>Brushed Brass [BB]</li> <li>Brushed Nickel [BN]</li> <li>Polished Nickel [PN]</li> </ul> |  |  |