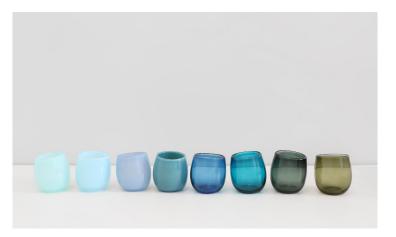

Tall

Smoke Frosted [FSM]Steel Blue Frosted [FBL] • Strawberry Frosted [STF]

Drink is a collection of minimal glassware with a focus on color. Available in sets of four, in four palettes of either opaque or transparent glass colors. Drink are intentionally irregular, with a distinct off-center attitude that identifies them as skillfully handmade. Each is individually handblown, no two are exactly alike.

All glass dimensions are approximate – handblown glass dimensions vary by nature and intent

Made in the Czech Republic

From left: Opaque Blue Palette, Transparent Blue Palette

From left: Opaque Red Palette, Transparent Red Palette

CU101 [---]

Glass colors

3.5"/90mm

Drink Cup

Opaque Blue Palette [POB]
 Transparent Blue Palette [PTB]
 Opaque Red Palette [POR]
 Transparent Red Palette [PTR]

SkLO

Droplet

VESSEL