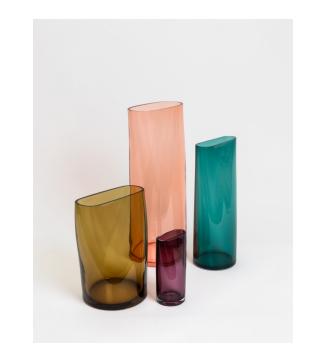

Small

Cylindrical at the base, the Pinch Vessels transition along their length to an oval shape at the top. Available in 4 sizes and a palette of transparent colors. Perfectly functional, they are also sophisticated minimal objects on their own.

Four vessels in four colors, only as shown

All glass dimensions are approximate – handblown glass dimensions vary by nature and intent

Made in the Czech Republic

33

All glass dimensions are approximate – handblown glass dimensions vary by nature and intent

Made in the Czech Republic

From left: Mini/Gray, Medium/New Blue, Large/Steel Blue, Small/Smoke on Dark Oxidized steel table stands

35

Copyright © May 2024 sklo.com

From left: Medium/Strawberry, Small/Smoke, Large/Plum with Dark Oxidized steel wall hooks