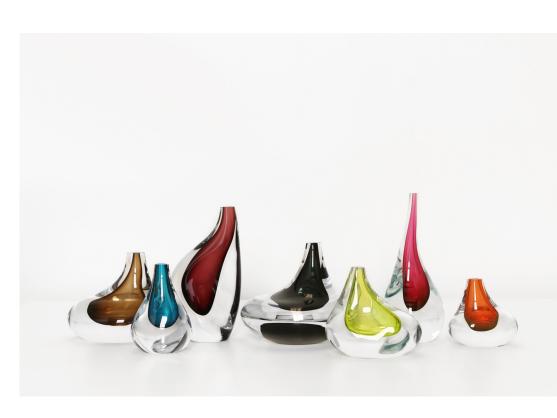

Double-sided vessels composed of tapering conical shapes joined together at their narrowest points. Using moulds to blow the individual glass shapes allows careful control over the exact sizes and proportions of the finished piece. Each half of each unique Taper Vessel is a different transparent color, and the color palette of the entire collection carefully repeats itself to insure multiple vessels always work together as a composition. Each end is open so that the vessels are entirely functional and reversible - the open ends are cut and finish polished.

Five unique shapes, colors available only as shown.

All glass dimensions are approximate – handblown glass dimensions vary by nature and intent

Made in the Czech Republic

VA751SGS VA752SKB VA753SGP VA754SKP VA755SMS VA756MIX

Shape 1

Shape 2

Shape 3

Shape 4

Shape 5

Set of 5

Olivin/Smoke

Small