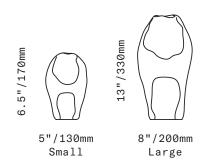

13"/330n /205n . . 6"/150mm Small

Blend Vessels are classic curving forms, the glass narrowing toward the top in gently curving lines. The vessels are then capped with a brushed brass element that defines the opening at the top. The colorway is a muted selection of gray/blue/ green, with the opaque colors fading in intensity from the top to the bottom. The brass tops are permanently attached. Sophisticated and stately, they work alone or in groups of two and three.

Three sizes, three glass colors

Available in Brushed Brass metal finish only

All glass dimensions are approximate – handblown glass dimensions vary by nature and intent

Made in the Czech Republic

Left to right: Medium Oyster, Large New Blue, Small Pastel Green