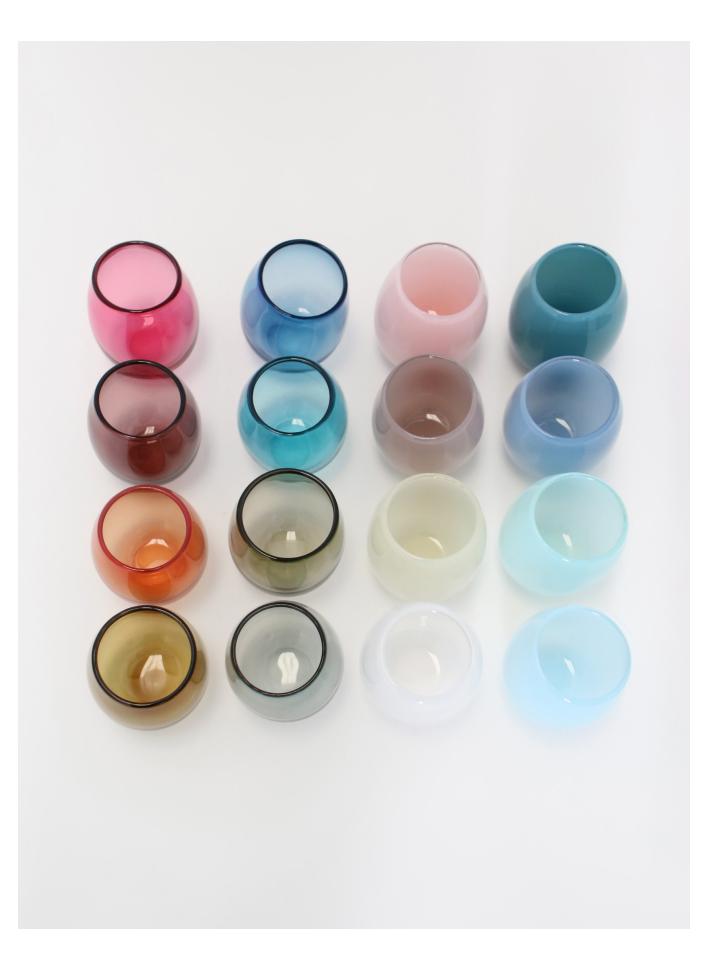

Tall

Smoke Frosted [FSM]Steel Blue Frosted [FBL] • Strawberry Frosted [STF]

Drink is a collection of minimal glassware with a focus on color. Available in sets of four, in four palettes of either opaque or transparent glass colors. Drink are intentionally irregular, with a distinct off-center attitude that identifies them as skillfully handmade. Each is individually handblown, no two are exactly alike.

All glass dimensions are approximate – handblown glass dimensions vary by nature and intent

Made in the Czech Republic

From left: Opaque Blue Palette, Transparent Blue Palette

From left: Opaque Red Palette, Transparent Red Palette

CU101 [---]

Glass colors

3.5"/90mm

Drink Cup

Opaque Blue Palette [POB]
 Transparent Blue Palette [PTB]
 Opaque Red Palette [POR]
 Transparent Red Palette [PTR]

SkLO

Droplet

VESSEL