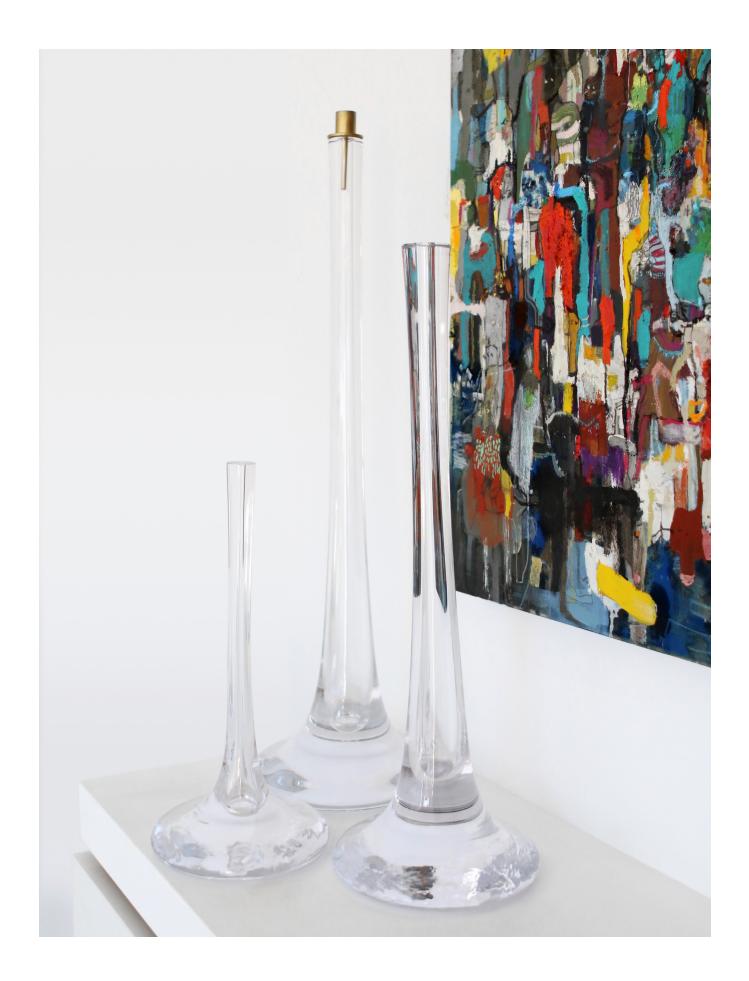

All glass dimensions are approximate – handblown glass dimensions vary by nature and intent

Made in the Czech Republic

SkLO Puddle VESSEL / CANDLESTICK

Sculptural Czech glass vases that double as candlesticks with the addition of a handmade candlecup. Tall and slender with thick bases of solid glass. Each Puddle is handblown, they have a slight off-center organic movement to the stem, and no two are exactly alike.

All glass dimensions are approximate – handblown glass dimensions vary by nature and intent

Made in the Czech Republic

12"/300mm

| 8"/200mm<br>VA004CLR                                                 | 9"/230mm<br>VA005CLR                                                                                                                                                                                                         |  |
|----------------------------------------------------------------------|------------------------------------------------------------------------------------------------------------------------------------------------------------------------------------------------------------------------------|--|
| VA001CLR<br>VA002CLR<br>VA003CLR<br>VA004CLR<br>VA005CLR<br>CS201 [] | 12"/300mm       O       Clear         15"/380mm       O       Clear         23"/580mm       O       Clear         28"/710mm       O       Clear         32"/810mm       O       Clear         Candle cup       O       Clear |  |
| Metal finishes                                                       | <ul> <li>Dark Oxidized [DX]</li> <li>Brushed Brass [BB]</li> <li>Brushed Nickel [BN]</li> <li>Polished Nickel [PN]</li> </ul>                                                                                                |  |