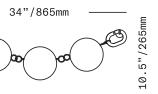

We strive for subtlety, restraint, and beauty.

NOTE: Drawings and dimensions shown here indicate approximate dimensions of the recommended compose other compositions are possible. See installation instru-for additional information on a range of possible compo-and dimensions

All glass dimensions are approximate – handblown glass dimensions vary by nature and intent

Made in the Czech Republic

Decorative sculptural wallpieces of large handblown C glass "beads" strung on a handmade brass armature. Attaching to the wall at each end with custom hardwar (included), the beads drape gracefully between.

sklo.com/bead

sklo.com/bead

Decorative sculptural wallpieces of large handblown Czech glass "beads" strung on a handmade brass armature. Attaching to the wall at each end with custom hardware (included), the beads drape gracefully between.