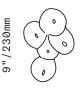

Blue Palette

9"/230mm SC487BLU Large

A version of the SkLO Bloom Object meant for display on the wall, the Bloom Wallpiece is produced in a similar process, organically building sculptural compositions by layering together smaller individually blown pod-shapes while hot. The backs are cut and polished. Simple hardware for mounting on the wall is included and suitable for most wall materials.

Three sizes, each size available in one color

All glass dimensions are approximate – handblown glass dimensions vary by nature and intent

Made in the Czech Republic

13"/330

.5"/270n 10

8"/200mm SC4860LP Medium

6"/150mm SC485PNK Small

SC485PNK

SC4860LP

SC487BLU

Small Medium Large

Clockwise from left: Olivin/14"H, Amber/22"H, Lagoon/18"H, Steel Blue/10"H, Heliotrope/8"H

SC370HEL

SC371SBL