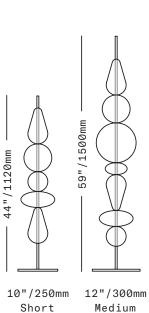

Two sizes, five glass colors

All glass dimensions are approximate – handblown glass dimensions vary by nature and intent

Made in the Czech Republic

Medium, Short and Tall in multi-color Blue and Red Palettes All with Dark Oxidized steel stands

SkLO Stack Objects are towers of handblown glass shapes secured on a steel stand. They are available in three different sizes, and each size is composed of a specific combination of different glass shapes. The Stack Objects are available in both monochrome an multi-color glass color schemes.

All glass dimensions are approximate - handblown glass dimensions vary by nature and intent

Made in the Czech Republic

Short in monochome Smoke, Medium in monochrome Clear and Tall in monochrome Amber. All with Dark Oxidized steel stands