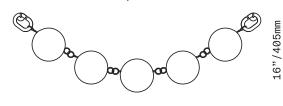

sklo.com/bead

sklo.com/bead

Decorative sculptural wallpieces of large handblown Czech glass "beads" strung on a handmade brass armature. Attaching to the wall at each end with custom hardware (included), the beads drape gracefully between.

NOTE: Drawings and dimensions shown here indicate approximate dimensions of the recommended composition other compositions are possible. See installation instructions for additional information on a range of possible compositions and dimensions

All glass dimensions are approximate – handblown glass dimensions vary by nature and intent

Made in the Czech Republic

Plum with armature in Brushed Brass finish

Plum with chain in Brushed Brass finish

A large wallpiece sculpture with oversized glass beads suspended along a length of brass links. With an expressive brass chain across the top, the wallpiece is suspended from two points on custom hardware (included). The piece drapes dramatically, a stylish wall sculpture.