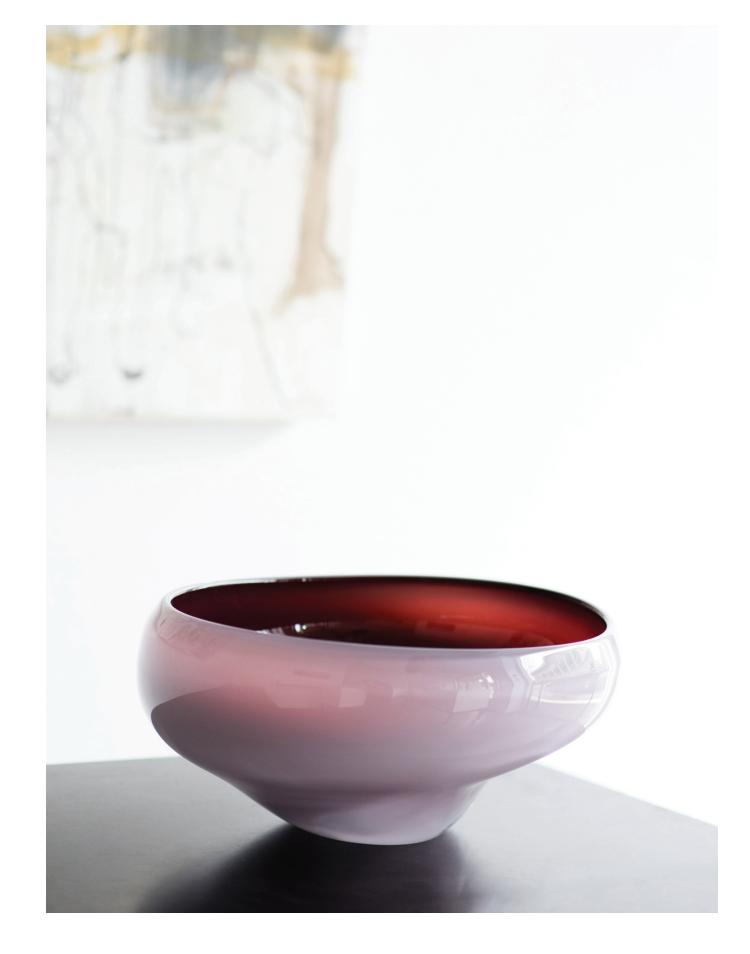

**SkLO** 

Ring

BOWL

From left: Small/Clear, Large/Steel Blue, Medium/Plum on Brushed Brass rings

A broad, shallow bowl of handblown Czech glass that sits freely atop a metal ring base. The handblown glass bowl is blown without the use of a mould – it is shaped by hand while hot on the glass blower's pipe, and it is extra thick and massive as a result. This allows for the lip of the glass bowl to be cut and highly polished. The sturdy ring is custom made to fit the bowl, elevating it.

All glass dimensions are approximate – handblown glass dimensions vary by nature and intent

Made in the Czech Republic

| BL604 [][]<br>BL605 [][]<br>BL606 [][] | Small<br>Medium<br>Large                                                                                                      |
|----------------------------------------|-------------------------------------------------------------------------------------------------------------------------------|
| Glass colors                           | <ul> <li>Clear [CLR]</li> <li>Plum [PLM]</li> <li>Steel Blue [SBL]</li> </ul>                                                 |
| Metal finishes                         | <ul> <li>Dark Oxidized [DX]</li> <li>Brushed Brass [BB]</li> <li>Brushed Nickel [BN]</li> <li>Polished Nickel [PN]</li> </ul> |