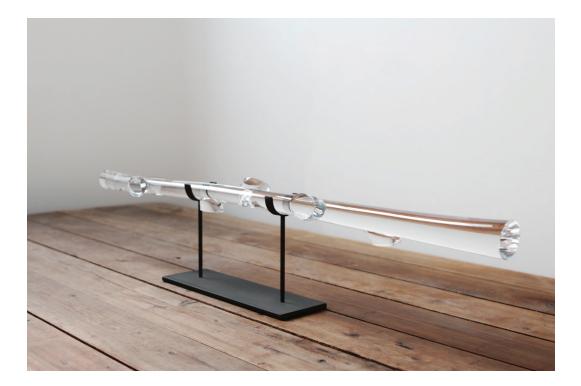

SkLO Root is a length of solid clear Czech glass, marked by random locations where glass is organically added, then cut and ground nearly completely off, leaving highly polished and flat cylindrical shapes. Evocative of the shapes found in nature, yet also a compelling expression of glass and the skill behind its handmade origins. Presented on a steel table stand.

All glass dimensions are approximate – handblown glass dimensions vary by nature and intent

Made in the Czech Republic

Shown on Dark Oxidized steel table stand

From left: Pine Tree Green, Clear and Smokey Brown