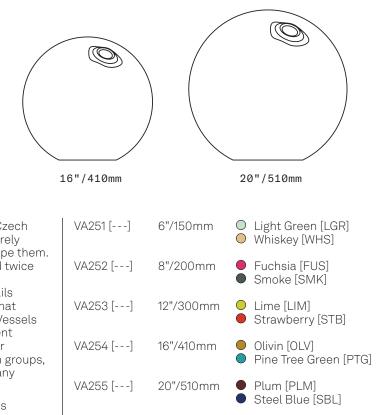

Top, from left: 6" Whiskey, 8" Fuchsia, 12" Strawberry, 16" Sargasso, 20" Plum Bottom, from left: 6" Light Green, 8" Smoke, 12" Lime, 16" Pine Tree Green, 20" Steel Blue

SkLO Float Vessels are organic spheres of handblown Czech glass with broken flame polished mouths. They are entirely free-blown, produced without the use of moulds to shape them. The tops are given a slight ripple where they are dipped twice into the molten glass, and the mouths broken from the blowpipe and fire polished while hot. These subtle details elevate the simple sphere to a unique thing of beauty that speaks entirely of the craft of glass blowing. The Float Vessels come in 5 sizes, and each size is available in two different colors, making up two different color palettes. The color palettes reflect the idea that Float Vessels work best in groups, with the color palettes carefully curated to allow for many possibilities.