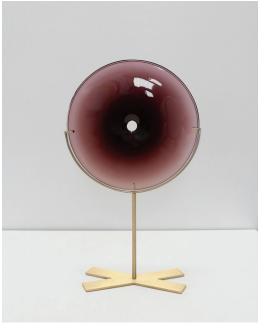

All glass dimensions are approximate – handblown glass dimensions vary by nature and intent

Made in the Czech Republic

Small/Plum on Brushed Brass table stand

SkLO Pool Objects are discs of handblown Czech glass with open mouths at the center where the pieces are broken from the glassmaster's pipe and flame polished, giving each a unique detail. Presented on solid brass table stands. NOTE: The Large size Pool Object is not available with the brass table stand.

All glass dimensions are approximate – handblown glass dimensions vary by nature and intent

Made in the Czech Republic

SkLO Puddle VESSEL / CANDLESTICK

Sculptural Czech glass vases that double as candlesticks with the addition of a handmade candlecup. Tall and slender with thick bases of solid glass. Each Puddle is handblown, they have a slight off-center organic movement to the stem, and no two are exactly alike.