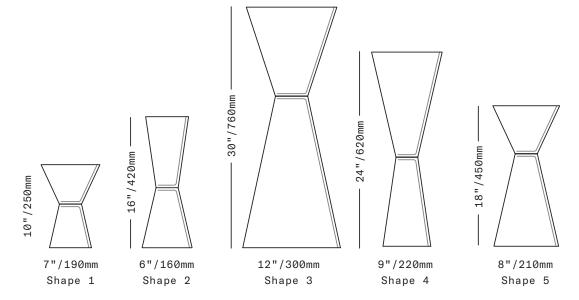

Double-sided vessels composed of tapering conical shapes joined together at their narrowest points. Using moulds to blow the individual glass shapes allows careful control over the exact sizes and proportions of the finished piece. Each half of each unique Taper Vessel is a different transparent color, and the color palette of the entire collection carefully repeats itself to insure multiple vessels always work together as a composition. Each end is open so that the vessels are entirely functional and reversible - the open ends are cut and finish polished.

Five unique shapes, colors available only as shown.

All glass dimensions are approximate – handblown glass dimensions vary by nature and intent

Made in the Czech Republic

VA751SGS VA752SKB VA753SGP VA754SKP VA755SMS VA756MIX

Shape 1

Shape 2

Shape 3

Shape 4

Shape 5

Set of 5

Olivin/Smoke

Small