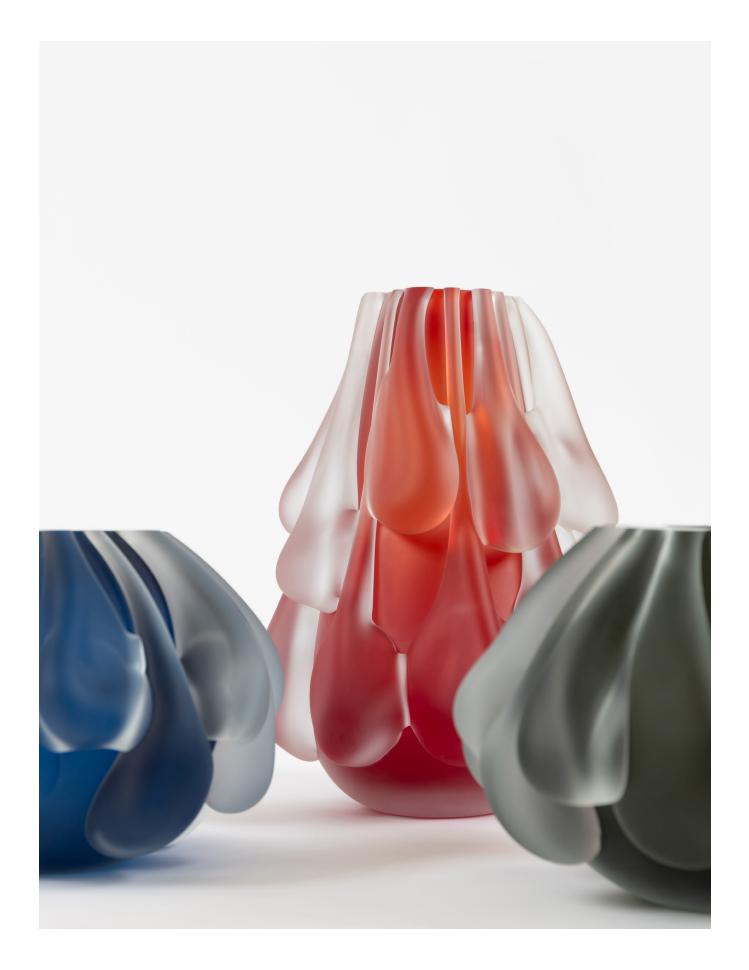

Made in the Czech Republic

sklo.com/coil32

From left: Shape 1, Shape 4, Shape 3, Shape 5, Shape 2 and Shape 6

Clockwise from center: Round Steel Blue Frosted, Tall Strawberry Frosted, Round Smoke Frosted

10"/260mm Round

SkLO Dew Vessels are substantial, visually complex pieces that evoke the molten nature of handblown glass. They start as simply shaped vessels of transparent colored glass which are then layered with dripping pieces of molten clear glass. The outside is then given a frosted finish. The tops are then cut and polished to reveal the unique details of the layers. Bottoms are cut and polished. No two are exactly alike.

Two shapes, three glass colors

All glass dimensions are approximate – handblown glass dimensions vary by nature and intent

Made in the Czech Republic

9.5"/240mm Tall

Round

Glass colors

VA316 [---] VA317 [---]