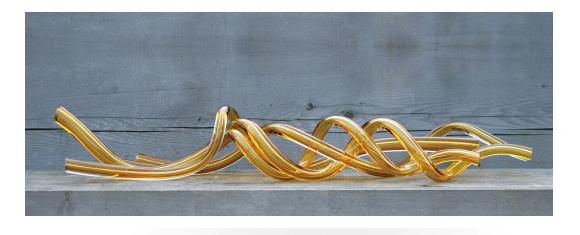

sklo.com/rope

SkLO Sea Objects are twists of solid handblown Czech glass with cut and highly polished ends. Sea Objects are designed to intertwine, and are shown here in intertwined sets of three individual objects.

All glass dimensions are approximate – handblown glass dimensions vary by nature and intent

Made in the Czech Republic

sklo.com/sea

Clockwise from left: Gold Leaf, Clear, Amber, Steel Blue, and White

SC260 [---] SC261 [---]

Glass colors

Single Set of 3 24"L/600mm

 Amber [AMB]
 Black [BLK]
 Clear [CLR]
 Gold Leaf [GLF] Gota Lear [dL1]
Silver Mirror [SLV]
Steel Blue [SBL]
White [WHT]

Back row from left: Large in Smoke Frosted and Whiskey Frosted Front row from left: Small in Violet Frosted, Steel Blue Frosted and Copper Ruby Frosted