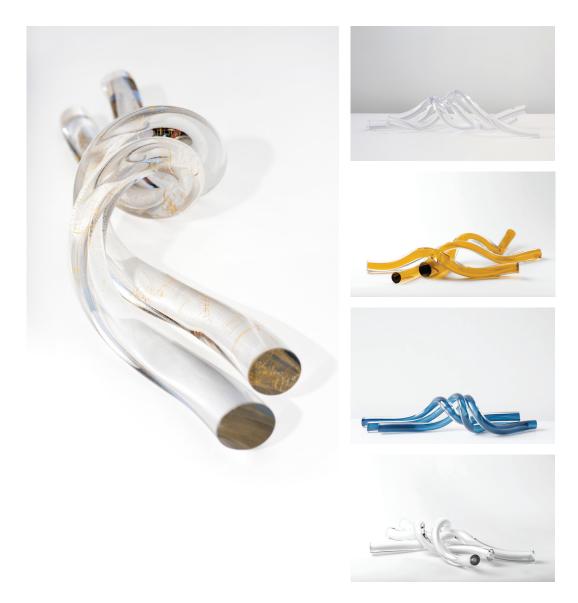

sklo.com/rope

SkLO Sea Objects are twists of solid handblown Czech glass with cut and highly polished ends. Sea Objects are designed to intertwine, and are shown here in intertwined sets of three individual objects.

All glass dimensions are approximate – handblown glass dimensions vary by nature and intent

Made in the Czech Republic

sklo.com/sea

Clockwise from left: Gold Leaf, Clear, Amber, Steel Blue, and White

SC260 [---] SC261 [---]

Glass colors

Single Set of 3 24"L/600mm

 Amber [AMB]
 Black [BLK]
 Clear [CLR]
 Gold Leaf [GLF] Gota Lear [dL1]
Silver Mirror [SLV]
Steel Blue [SBL]
White [WHT]

Back row from left: Large in Smoke Frosted and Whiskey Frosted Front row from left: Small in Violet Frosted, Steel Blue Frosted and Copper Ruby Frosted