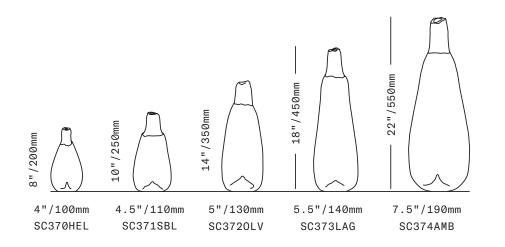

6"/150mm SC485PNK Small

SC485PNK

SC4860LP

SC487BLU

Small Medium Large

Clockwise from left: Olivin/14"H, Amber/22"H, Lagoon/18"H, Steel Blue/10"H, Heliotrope/8"H

SC370HEL

SC371SBL

SC3720LV

SC373LAG

SC374AMB

8"/200mm

SkLO Bottle Vessels are expressive vertically proportioned vessels. The necks are double-dipped, and the mouths broken hot from the glassblower's pipe and fire polished. The bottoms have a slight indent detail, a reference to classic glass bottle design. Handblown, no two exactly alike.

Five unique sizes, each size available in one color as shown

All glass dimensions are approximate – handblown glass dimensions vary by nature and intent

Made in the Czech Republic

All glass dimensions are approximate – handblown glass dimensions vary by nature and intent

Made in the Czech Republic

Heliotrope

10"/250mm • Steel Blue

14"/350mm 🛛 Olivin

22"/550mm 🛛 Amber

18"/450mm 🕘 Lagoon

SC125 [---] SC127 [---][--]

52"Lx12"H / 1320x300mm Set of 3 Set of 3 w/ stand 58"Lx16"Hx14"D / 1470x410x360mm