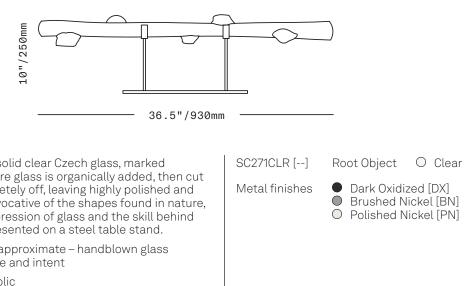

SkLO Root is a length of solid clear Czech glass, marked by random locations where glass is organically added, then cut and ground nearly completely off, leaving highly polished and flat cylindrical shapes. Evocative of the shapes found in nature, yet also a compelling expression of glass and the skill behind its handmade origins. Presented on a steel table stand.

All glass dimensions are approximate – handblown glass dimensions vary by nature and intent

Made in the Czech Republic

Shown on Dark Oxidized steel table stand

From left: Pine Tree Green, Clear and Smokey Brown