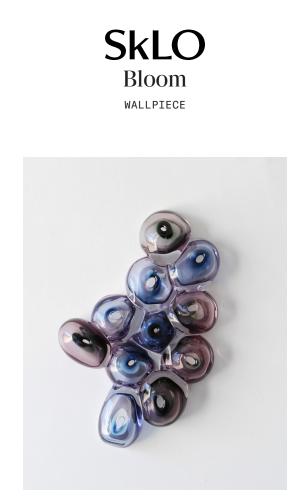

Blue Palette

9"/230mm SC487BLU Large

A version of the SkLO Bloom Object meant for display on the wall, the Bloom Wallpiece is produced in a similar process, organically building sculptural compositions by layering together smaller individually blown pod-shapes while hot. The backs are cut and polished. Simple hardware for mounting on the wall is included and suitable for most wall materials.