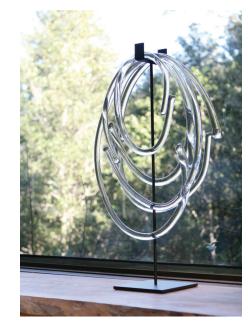

Glass colors

 Amber [AMB]
 Clear [CLR]
 Steel Blue [SBL] O White [WHT]

Metal finishes

Dark Oxidized [DX] Brushed Nickel [BN] O Polished Nickel [PN]

SkLO Coil 32 Object is a slightly smaller version of the Coil 48. Twisting tu of handblown glass with cut and ends, the SkLO Coil 32 Object sho the inimitable clarity and thickne glass, embodying the ability of gl to capture the kinetic moment in time. Coil 32 is sold in intertwine-able sets of three, or intertwine-able pairs on a steel table stand.

All glass dimensions are approximate handblown glass dimensions vary by nature and intent

Made in the Czech Republic

| smaller        | SC135 []    |
|----------------|-------------|
| ubes           | SC136 []    |
| l polished     |             |
| owcases        | Glass color |
| ess of Czech   |             |
| lassblowing    |             |
| a time Cail 20 |             |

-][--] Set of 2 w • Amber [AMB] lors O Clear [CLR] • Steel Blue [SBL]

Set of 3

- O White [WHT] Metal finishes Dark Oxidized [DX] Brushed Nickel [BN]
  - O Polished Nickel [PN]

|          | 33"Lx6.5"Hx7"D / 840x170x180mm |
|----------|--------------------------------|
| w/ stand | 36"Lx14"Hx9"D / 910x360x230mm  |

Made in the Czech Republic

sklo.com/coil32

From left: Shape 1, Shape 4, Shape 3, Shape 5, Shape 2 and Shape 6

Clockwise from center: Round Steel Blue Frosted, Tall Strawberry Frosted, Round Smoke Frosted