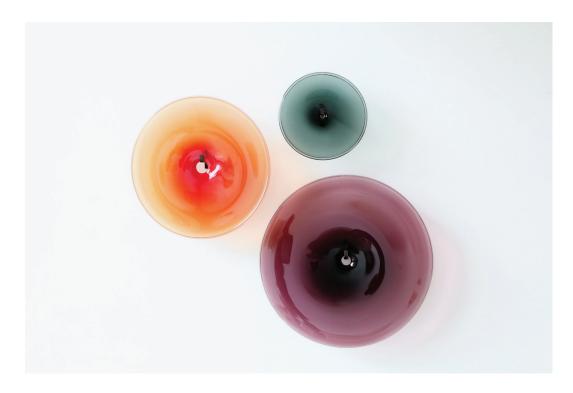

Made in the Czech Republic

From left: Mini/Gray, Medium/New Blue, Large/Steel Blue, Small/Smoke on Dark Oxidized steel table stands

35

Copyright © May 2024 sklo.com

From left: Medium/Strawberry, Small/Smoke, Large/Plum with Dark Oxidized steel wall hooks

SkLO Pool Wallpieces are discs of handblown Czech glass with open mouths at the center where the pieces are broken from the glassmaster's pipe and flame polished, giving each a unique detail. SkLO Pool Wallpieces are hung with handmade steel wall hooks. The steel wall hooks come in two different depths, 3" and 4" (75 and 100mm) to allow for slight overlapping of the discs. Unless otherwise specified, a mix of 3" and 4" hooks is provided.