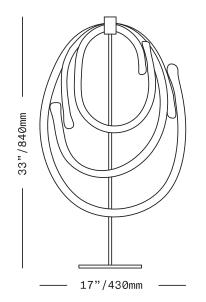

Glass colors

 Amber [AMB]
 Clear [CLR]
 Steel Blue [SBL] O White [WHT]

Metal finishes

Dark Oxidized [DX] Brushed Nickel [BN] O Polished Nickel [PN]

SkLO Coil 32 Object is a slightly smaller version of the Coil 48. Twisting tu of handblown glass with cut and ends, the SkLO Coil 32 Object sho the inimitable clarity and thickne glass, embodying the ability of gl to capture the kinetic moment in time. Coil 32 is sold in intertwine-able sets of three, or intertwine-able pairs on a steel table stand.

All glass dimensions are approximate handblown glass dimensions vary by nature and intent

Made in the Czech Republic

| smaller        | SC135 []    |
|----------------|-------------|
| ubes           | SC136 []    |
| l polished     |             |
| owcases        | Glass color |
| ess of Czech   |             |
| lassblowing    |             |
| a time Cail 20 |             |

-][--] Set of 2 w • Amber [AMB] lors O Clear [CLR] • Steel Blue [SBL]

Set of 3

- O White [WHT] Metal finishes Dark Oxidized [DX] Brushed Nickel [BN]
  - O Polished Nickel [PN]

|          | 33"Lx6.5"Hx7"D / 840x170x180mm |
|----------|--------------------------------|
| w/ stand | 36"Lx14"Hx9"D / 910x360x230mm  |

Made in the Czech Republic

sklo.com/coil32

From left: Shape 1, Shape 4, Shape 3, Shape 5, Shape 2 and Shape 6

Clockwise from center: Round Steel Blue Frosted, Tall Strawberry Frosted, Round Smoke Frosted