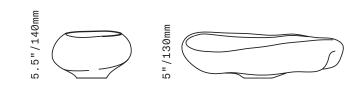

8"/200mm Small

Made in the Czech Republic

4"/100m

Made entirely without the use of moulds, SkLO Expand Bowls are intentionally irregular and highly organic, to showcase both the skill it takes to produce them, yet tell a story about their handmade origins.

All glass dimensions are approximate – handblown glass dimensions vary by nature and intent

Made in the Czech Republic

From left: Olivin, Smoke, and Plum

16"/405mm

CH176 [---] Glass colors Expand Bowl Olivin [OLV]