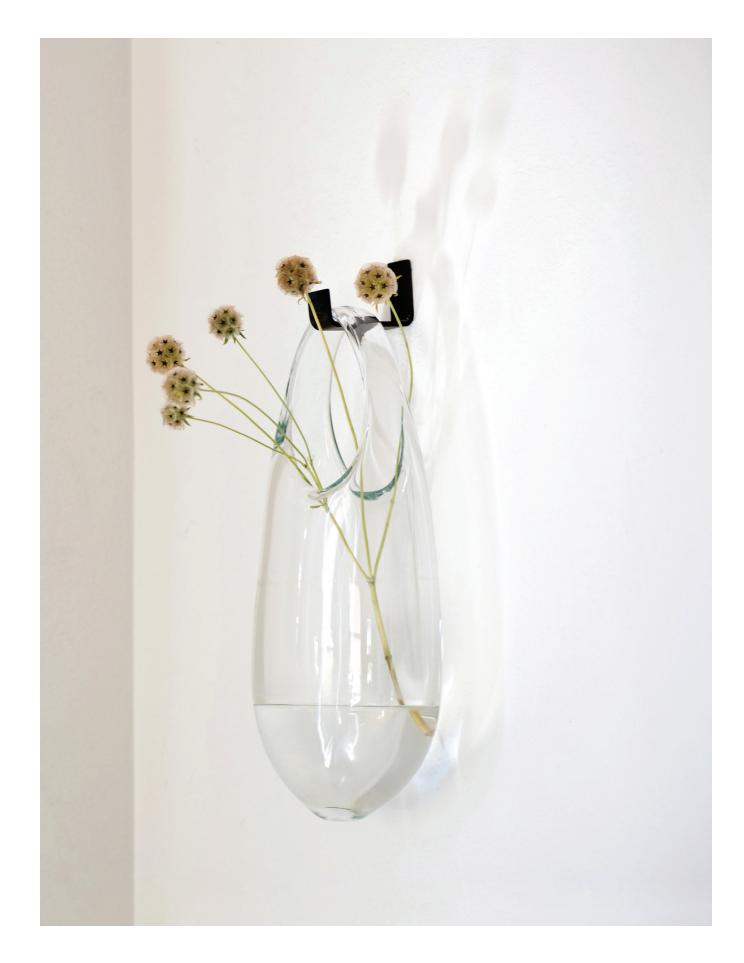

SkLO Hold Vessel is a glass wall vase that appears to stretch from the hook on which it hangs. Executed in handblown Czech glass and hung from a handmade hook, SkLO Hold Vessels can be functional vases, or sculptural objects, and benefit from being shown in multiple. Handblown, no two Hold Vessels are exactly alike. All glass dimensions are approximate – handblown glass dimensions vary by nature and intent Made in the Czech Republic