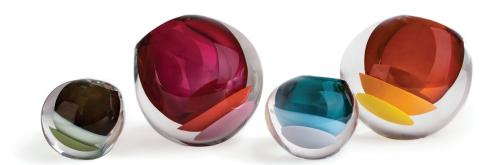

28

Top, from left: Small/White, Large/White Bottom, from left: Small in Smoke/New Blue, Fire Red/Morning Red, Opal/Plum, Pea Green/Olivin

SkLO Lava are nearly solid glass objects with small blown voids at the top and bottom, each of a contrasting color. The bottoms are ground flat and polished.

All glass dimensions are approximate – handblown glass dimensions vary by nature and intent

Made in the Czech Republic

VA246 [---] VA248 [---]

Glass colors

- Fire Red/Morning Red [FMR]
  Opal/Plum [OBO]
  Pea Green/Olivin [PSG]
  Smoke/New Blue [SNB]

Small

Large

- O White [WHT]

Chunky oversized chain links sculpted from solid Czech glass. Each link is an open link to allow for reconfiguring. Sold in sets of 2, 3, 4 and 5. Many possibilities for display.