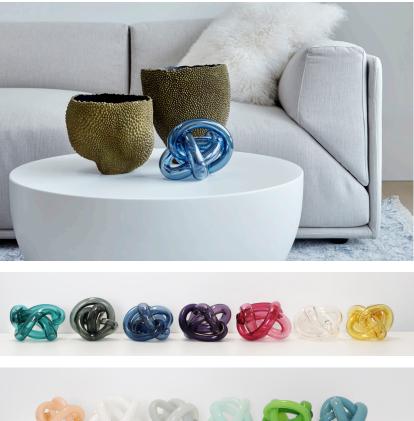

8"/200mm

SkLO Lasso object

Solid loops of handblown Czech glass presented atop a steel table stand. Each Lasso consists of a group of five loops of varying sizes so each piece is a composition unto itself, showcasing the amazing depth and clarity of Czech glass. Every loop is unique, an expression of the hand of the glass master – no two exactly alike.

All glass dimensions are approximate – handblown glass dimensions vary by nature and intent

Made in the Czech Republic

| SC101 [][]      | Lasso Object                   |  |  |  |
|-----------------|--------------------------------|--|--|--|
| Glass colors    | O Clear [CLR]<br>O White [WHT] |  |  |  |
| Matal finiala a |                                |  |  |  |