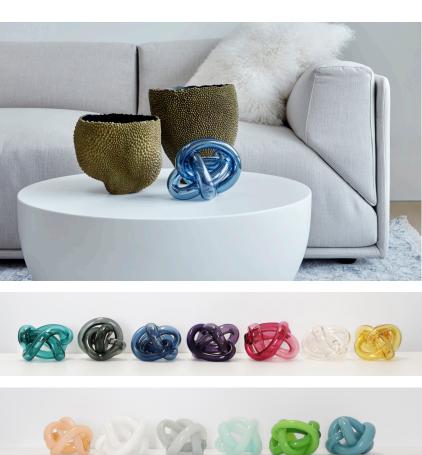

8"/200mm

SkLO Lasso object

Solid loops of handblown Czech glass presented atop a steel table stand. Each Lasso consists of a group of five loops of varying sizes so each piece is a composition unto itself, showcasing the amazing depth and clarity of Czech glass. Every loop is unique, an expression of the hand of the glass master – no two exactly alike.

All glass dimensions are approximate – handblown glass dimensions vary by nature and intent

Made in the Czech Republic

| SC101 [][]      | Lasso Object                   |  |  |  |
|-----------------|--------------------------------|--|--|--|
| Glass colors    | O Clear [CLR]<br>O White [WHT] |  |  |  |
| Matal finiala a |                                |  |  |  |