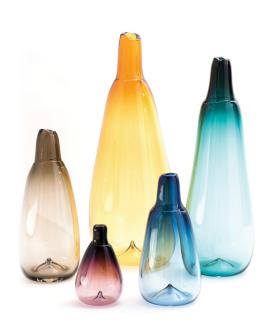

6"/150mm SC485PNK Small

SC485PNK

SC4860LP

SC487BLU

Small Medium Large

Clockwise from left: Olivin/14"H, Amber/22"H, Lagoon/18"H, Steel Blue/10"H, Heliotrope/8"H

SC370HEL

SC371SBL

SC3720LV

SC373LAG

SC374AMB

8"/200mm

SkLO Bottle Vessels are expressive vertically proportioned vessels. The necks are double-dipped, and the mouths broken hot from the glassblower's pipe and fire polished. The bottoms have a slight indent detail, a reference to classic glass bottle design. Handblown, no two exactly alike.

Five unique sizes, each size available in one color as shown

All glass dimensions are approximate – handblown glass dimensions vary by nature and intent

Made in the Czech Republic

All glass dimensions are approximate – handblown glass dimensions vary by nature and intent

Made in the Czech Republic

Heliotrope

10"/250mm • Steel Blue

14"/350mm 🛛 Olivin

22"/550mm 🛛 Amber

18"/450mm 🕘 Lagoon

SC125 [---] SC127 [---][--]

52"Lx12"H / 1320x300mm Set of 3 Set of 3 w/ stand 58"Lx16"Hx14"D / 1470x410x360mm