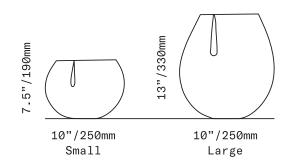

8"/200mm Small

Made in the Czech Republic

4"/100m

Made entirely without the use of moulds, SkLO Expand Bowls are intentionally irregular and highly organic, to showcase both the skill it takes to produce them, yet tell a story about their handmade origins.

All glass dimensions are approximate – handblown glass dimensions vary by nature and intent

Made in the Czech Republic

From left: Olivin, Smoke, and Plum

16"/405mm

CH176 [---] Glass colors Expand Bowl Olivin [OLV]