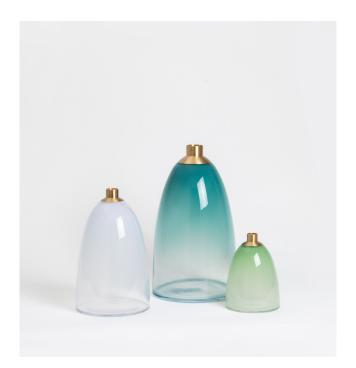

13"/330n /205n . . 6"/150mm Small

Blend Vessels are classic curving forms, the glass narrowing toward the top in gently curving lines. The vessels are then capped with a brushed brass element that defines the opening at the top. The colorway is a muted selection of gray/blue/ green, with the opaque colors fading in intensity from the top to the bottom. The brass tops are permanently attached. Sophisticated and stately, they work alone or in groups of two and three.

Three sizes, three glass colors

Available in Brushed Brass metal finish only

All glass dimensions are approximate – handblown glass dimensions vary by nature and intent

Made in the Czech Republic

Left to right: Medium Oyster, Large New Blue, Small Pastel Green