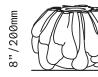

All glass dimensions are approximate – handblown glass dimensions vary by nature and intent

Made in the Czech Republic

Decorative sculptural wallpieces of large handblown C glass "beads" strung on a handmade brass armature. Attaching to the wall at each end with custom hardwar (included), the beads drape gracefully between.

**SkLO** 

Bead WALLPIECE

Alabaster with armature in Brushed Brass finish

| Czech                                | SC551 [][]     | Bead 3 Wallpiece                                                                                                              |
|--------------------------------------|----------------|-------------------------------------------------------------------------------------------------------------------------------|
| vare                                 | Glass colors   | <ul> <li>○ Alabaster [ALB]</li> <li>● Plum [PLM]</li> <li>● Smoke [SMK]</li> </ul>                                            |
| osition –<br>tructions<br>npositions | Metal finishes | <ul> <li>Dark Oxidized [DX]</li> <li>Brushed Brass [BB]</li> <li>Brushed Nickel [BN]</li> <li>Polished Nickel [PN]</li> </ul> |

approximate dimensions of the recommended composition other compositions are possible. See installation instructions for additional information on a range of possible compositions and dimensions

All glass dimensions are approximate – handblown glass dimensions vary by nature and intent

Made in the Czech Republic

## Decorative sculptural wallpieces of large handblown Czech

O Alabaster [ALB] Glass colors

Metal finishes

• Plum [PLM] • Smoke [SMK]

Dark Oxidized [DX]

- Brushed Brass [BB]
- Brushed Nickel [BN] O Polished Nickel [PN]