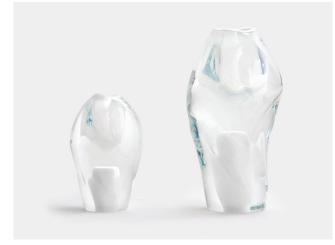

8"/200mm Small

Made in the Czech Republic

4"/100m

Made entirely without the use of moulds, SkLO Expand Bowls are intentionally irregular and highly organic, to showcase both the skill it takes to produce them, yet tell a story about their handmade origins.

All glass dimensions are approximate – handblown glass dimensions vary by nature and intent

Made in the Czech Republic

From left: Olivin, Smoke, and Plum

16"/405mm

CH176 [---] Glass colors Expand Bowl Olivin [OLV]