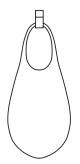

4"/100mm

VA261 [---][--] Hold Vessel Clear [CLR]
Gray [GRY]
New Blue [NBL]
Olivin [OLV]
Smoke [SMK]
White [WHT] Glass colors Dark Oxidized [DX]
 Brushed Brass [BB]
 Brushed Nickel [BN]
 Polished Nickel [PN] Metal finishes

SkLO Hold Vessel is a glass wall vase that appears to stretch from the hook on which it hangs. Executed in handblown Czech glass and hung from a handmade hook, SkLO Hold Vessels can be functional vases, or sculptural objects, and benefit from being shown in multiple. Handblown, no two Hold Vessels are exactly alike. All glass dimensions are approximate – handblown glass dimensions vary by nature and intent Made in the Czech Republic