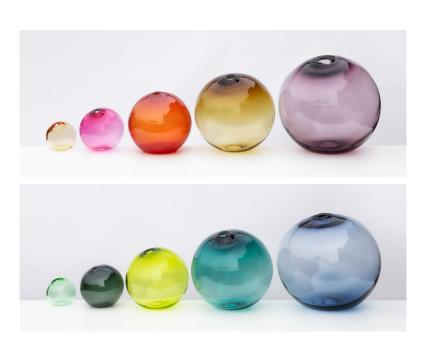

Top, from left: 6" Whiskey, 8" Fuchsia, 12" Strawberry, 16" Sargasso, 20" Plum Bottom, from left: 6" Light Green, 8" Smoke, 12" Lime, 16" Pine Tree Green, 20" Steel Blue

SkLO Float Vessels are organic spheres of handblown Czech glass with broken flame polished mouths. They are entirely free-blown, produced without the use of moulds to shape them. The tops are given a slight ripple where they are dipped twice into the molten glass, and the mouths broken from the blowpipe and fire polished while hot. These subtle details elevate the simple sphere to a unique thing of beauty that speaks entirely of the craft of glass blowing. The Float Vessels come in 5 sizes, and each size is available in two different colors, making up two different color palettes. The color palettes reflect the idea that Float Vessels work best in groups, with the color palettes carefully curated to allow for many possibilities.

All glass dimensions are approximate – handblown glass dimensions vary by nature and intent

Made in the Czech Republic

(

From left: Smoke, New Blue, Olivin, White on steel wall hooks with Dark Oxidized finish (Not pictured: Clear and Gray)