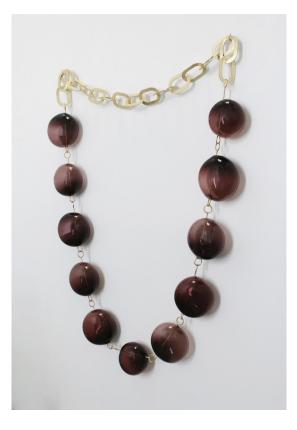

All glass dimensions are approximate – handblown glass dimensions vary by nature and intent

Made in the Czech Republic

Plum with armature in Brushed Brass finish

Plum with chain in Brushed Brass finish

A large wallpiece sculpture with oversized glass beads suspended along a length of brass links. With an expressive brass chain across the top, the wallpiece is suspended from two points on custom hardware (included). The piece drapes dramatically, a stylish wall sculpture.

All glass dimensions are approximate – handblown glass dimensions vary by nature and intent

Made in the Czech Republic

| SC550 [][]     | Bead Chain 11 Wallpiece                                                                                                       |  |  |  |
|----------------|-------------------------------------------------------------------------------------------------------------------------------|--|--|--|
| Glass colors   | <ul> <li>○ Alabaster [ALB]</li> <li>● Plum [PLM]</li> <li>● Smoke [SMK]</li> </ul>                                            |  |  |  |
| Metal finishes | <ul> <li>Dark Oxidized [DX]</li> <li>Brushed Brass [BB]</li> <li>Brushed Nickel [BN]</li> <li>Polished Nickel [PN]</li> </ul> |  |  |  |