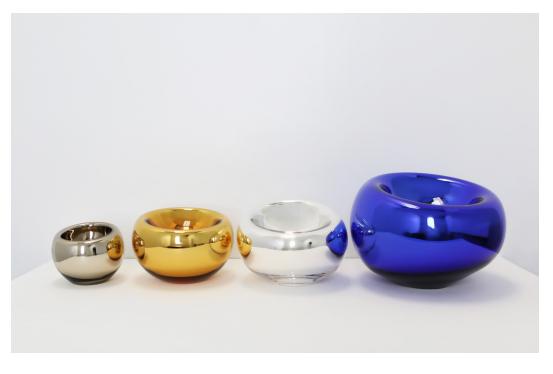

From left: Shape 3, Shape 2, Shape 7, Shape 6, Shape 5, Shape 4, Shape 1

From left: Small/Pewter, Medium/Gold, Medium/Silver, Large/Blue

/180n

3"/150

dimensions vary by nature and intent

Made in the Czech Republic

8"/200mm Small

Made in the Czech Republic

4"/100m

Made entirely without the use of moulds, SkLO Expand Bowls are intentionally irregular and highly organic, to showcase both the skill it takes to produce them, yet tell a story about their handmade origins.

All glass dimensions are approximate – handblown glass dimensions vary by nature and intent

Made in the Czech Republic

From left: Olivin, Smoke, and Plum

16"/405mm

CH176 [---] Glass colors Expand Bowl Olivin [OLV]