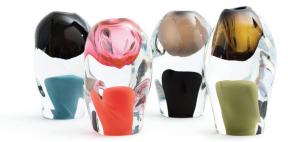

Tall

Smoke Frosted [FSM]Steel Blue Frosted [FBL] • Strawberry Frosted [STF]

Drink is a collection of minimal glassware with a focus on color. Available in sets of four, in four palettes of either opaque or transparent glass colors. Drink are intentionally irregular, with a distinct off-center attitude that identifies them as skillfully handmade. Each is individually handblown, no two are exactly alike.

All glass dimensions are approximate – handblown glass dimensions vary by nature and intent

Made in the Czech Republic

From left: Opaque Blue Palette, Transparent Blue Palette

From left: Opaque Red Palette, Transparent Red Palette

CU101 [---]

Glass colors

3.5"/90mm

Drink Cup

Opaque Blue Palette [POB]
 Transparent Blue Palette [PTB]
 Opaque Red Palette [POR]
 Transparent Red Palette [PTR]

SkLO

Droplet

VESSEL