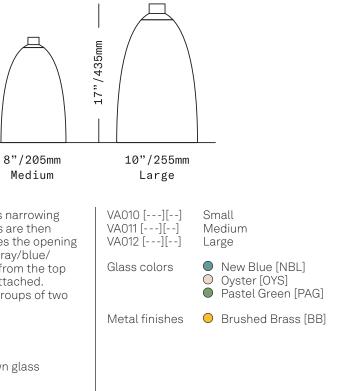

13"/330n /205n . . 6"/150mm Small

Blend Vessels are classic curving forms, the glass narrowing toward the top in gently curving lines. The vessels are then capped with a brushed brass element that defines the opening at the top. The colorway is a muted selection of gray/blue/ green, with the opaque colors fading in intensity from the top to the bottom. The brass tops are permanently attached. Sophisticated and stately, they work alone or in groups of two and three.

Three sizes, three glass colors

Available in Brushed Brass metal finish only

All glass dimensions are approximate – handblown glass dimensions vary by nature and intent

Made in the Czech Republic

Left to right: Medium Oyster, Large New Blue, Small Pastel Green