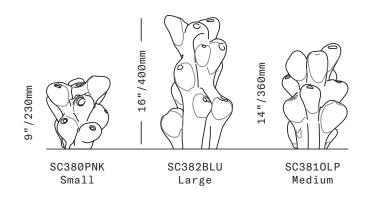

From left: Small/Pink Palette, Large/Blue Palette, Medium/Olive Palette

**SkLO** 

Bloom

OBJECT

SC380PNK

SC3810LP

SC382BLU

Small

Large

Medium

SkLO Bloom Objects are organic sculptural compositions of multiple smaller pod-shapes fused together while hot to form larger pieces. The bottoms are cut and polished. No two exactly alike.

Three sizes, each size available in one color as shown

All glass dimensions are approximate – handblown glass dimensions vary by nature and intent

Made in the Czech Republic

• Pink Palette

• Olive Palette