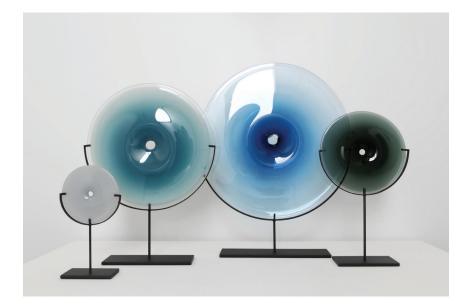

SkLO Pool Wallpieces are discs of handblown Czech glass with open mouths at the center where the pieces are broken from the glassmaster's pipe and flame polished, giving each a unique detail. SkLO Pool Wallpieces are hung with handmade steel wall hooks. The steel wall hooks come in two different depths, 3" and 4" (75 and 100mm) to allow for slight overlapping of the discs. Unless otherwise specified, a mix of 3" and 4" hooks is provided.