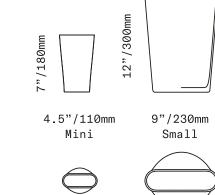

Small

Cylindrical at the base, the Pinch Vessels transition along their length to an oval shape at the top. Available in 4 sizes and a palette of transparent colors. Perfectly functional, they are also sophisticated minimal objects on their own.

Four vessels in four colors, only as shown

All glass dimensions are approximate – handblown glass dimensions vary by nature and intent

Made in the Czech Republic

33

All glass dimensions are approximate – handblown glass dimensions vary by nature and intent

Made in the Czech Republic

From left: Mini/Gray, Medium/New Blue, Large/Steel Blue, Small/Smoke on Dark Oxidized steel table stands

35

Copyright © May 2024 sklo.com

From left: Medium/Strawberry, Small/Smoke, Large/Plum with Dark Oxidized steel wall hooks