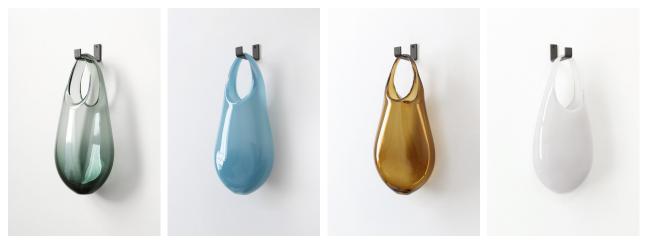

All glass dimensions are approximate – handblown glass dimensions vary by nature and intent

Made in the Czech Republic

(

From left: Smoke, New Blue, Olivin, White on steel wall hooks with Dark Oxidized finish (Not pictured: Clear and Gray)

SkLO Hold Vessel is a glass wall vase that appears to stretch from the hook on which it hangs. Executed in handblown Czech glass and hung from a handmade hook, SkLO Hold Vessels can be functional vases, or sculptural objects, and benefit from being shown in multiple. Handblown, no two Hold Vessels are exactly alike. All glass dimensions are approximate – handblown glass dimensions vary by nature and intent Made in the Czech Republic