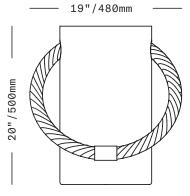

11.5"/290mm

Oversized cylindrical vessels of handblown Czech glass, each oversized cylindrical vessels of nandblown Czech glass, each with a decorative thick rope loop that passes through holes in the glass. The rope loops are permanently joined together with a length of brass tube. Functional, yet the simple detail of the rope elevates this into an object all its own. Note that the rope "handle" is purely decorative, and the vessel is not meant to be lifted by the rope.

All glass dimensions are approximate – handblown glass dimensions vary by nature and intent

Made in the Czech Republic

| VA400 [][]     | Rope Vessel                                                                                                                   |  |  |
|----------------|-------------------------------------------------------------------------------------------------------------------------------|--|--|
| Glass colors   | <ul> <li>Clear [CLR]</li> <li>Pine Tree Green [PTG]</li> <li>Smokey Brown [SMB]</li> </ul>                                    |  |  |
| Metal finishes | <ul> <li>Dark Oxidized [DX]</li> <li>Brushed Brass [BB]</li> <li>Brushed Nickel [BN]</li> <li>Polished Nickel [PN]</li> </ul> |  |  |