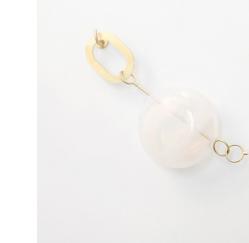

All glass dimensions are approximate – handblown glass dimensions vary by nature and intent

Made in the Czech Republic

Decorative sculptural wallpieces of large handblown C glass "beads" strung on a handmade brass armature. Attaching to the wall at each end with custom hardwar (included), the beads drape gracefully between.

**SkLO** 

Bead WALLPIECE

Alabaster with armature in Brushed Brass finish

| Czech                                | SC551 [][]     | Bead 3 Wallpiece                                                                                                              |
|--------------------------------------|----------------|-------------------------------------------------------------------------------------------------------------------------------|
| vare                                 | Glass colors   | <ul> <li>○ Alabaster [ALB]</li> <li>● Plum [PLM]</li> <li>● Smoke [SMK]</li> </ul>                                            |
| osition –<br>tructions<br>npositions | Metal finishes | <ul> <li>Dark Oxidized [DX]</li> <li>Brushed Brass [BB]</li> <li>Brushed Nickel [BN]</li> <li>Polished Nickel [PN]</li> </ul> |

sklo.com/bead

sklo.com/bead

Decorative sculptural wallpieces of large handblown Czech glass "beads" strung on a handmade brass armature. Attaching to the wall at each end with custom hardware (included), the beads drape gracefully between.