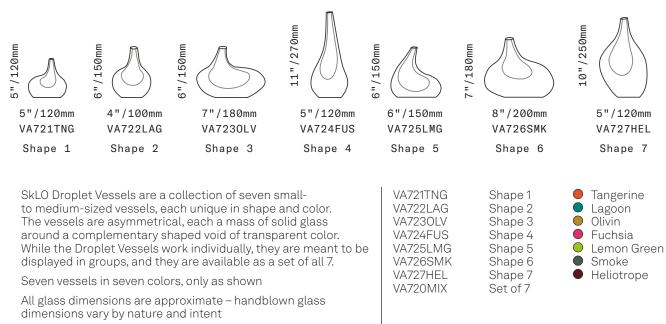

CU101 [---]

Glass colors

3.5"/90mm

Drink Cup

Opaque Blue Palette [POB]
 Transparent Blue Palette [PTB]
 Opaque Red Palette [POR]
 Transparent Red Palette [PTR]

SkLO

Droplet

VESSEL

From left: Shape 3, Shape 2, Shape 7, Shape 6, Shape 5, Shape 4, Shape 1

From left: Small/Pewter, Medium/Gold, Medium/Silver, Large/Blue

/180n

3"/150

dimensions vary by nature and intent

Made in the Czech Republic