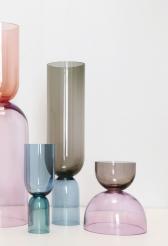

13"/330n /205n . . 6"/150mm Small

Blend Vessels are classic curving forms, the glass narrowing toward the top in gently curving lines. The vessels are then capped with a brushed brass element that defines the opening at the top. The colorway is a muted selection of gray/blue/ green, with the opaque colors fading in intensity from the top to the bottom. The brass tops are permanently attached. Sophisticated and stately, they work alone or in groups of two and three.

Three sizes, three glass colors

Available in Brushed Brass metal finish only

All glass dimensions are approximate – handblown glass dimensions vary by nature and intent

Made in the Czech Republic

Left to right: Medium Oyster, Large New Blue, Small Pastel Green