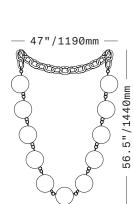

All glass dimensions are approximate – handblown glass dimensions vary by nature and intent

Made in the Czech Republic

Decorative sculptural wallpieces of large handblown C glass "beads" strung on a handmade brass armature. Attaching to the wall at each end with custom hardwar (included), the beads drape gracefully between.

**SkLO** 

Bead WALLPIECE

Alabaster with armature in Brushed Brass finish

| Czech                                | SC551 [][]     | Bead 3 Wallpiece                                                                                                              |
|--------------------------------------|----------------|-------------------------------------------------------------------------------------------------------------------------------|
| vare                                 | Glass colors   | <ul> <li>○ Alabaster [ALB]</li> <li>● Plum [PLM]</li> <li>● Smoke [SMK]</li> </ul>                                            |
| osition –<br>tructions<br>npositions | Metal finishes | <ul> <li>Dark Oxidized [DX]</li> <li>Brushed Brass [BB]</li> <li>Brushed Nickel [BN]</li> <li>Polished Nickel [PN]</li> </ul> |

Made in the Czech Republic

sklo.com/bead

sklo.com/bead

Decorative sculptural wallpieces of large handblown Czech glass "beads" strung on a handmade brass armature. Attaching to the wall at each end with custom hardware (included), the beads drape gracefully between.