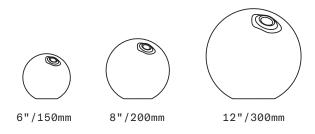

Top, from left: 6" Whiskey, 8" Fuchsia, 12" Strawberry, 16" Sargasso, 20" Plum Bottom, from left: 6" Light Green, 8" Smoke, 12" Lime, 16" Pine Tree Green, 20" Steel Blue

SkLO Float Vessels are organic spheres of handblown Czech glass with broken flame polished mouths. They are entirely free-blown, produced without the use of moulds to shape them. The tops are given a slight ripple where they are dipped twice into the molten glass, and the mouths broken from the blowpipe and fire polished while hot. These subtle details elevate the simple sphere to a unique thing of beauty that speaks entirely of the craft of glass blowing. The Float Vessels come in 5 sizes, and each size is available in two different colors, making up two different color palettes. The color palettes reflect the idea that Float Vessels work best in groups, with the color palettes carefully curated to allow for many possibilities.