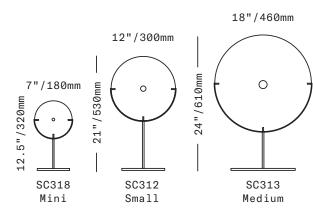

SkLO Pool Wallpieces are discs of handblown Czech glass with open mouths at the center where the pieces are broken from the glassmaster's pipe and flame polished, giving each a unique detail. SkLO Pool Wallpieces are hung with handmade steel wall hooks. The steel wall hooks come in two different depths, 3" and 4" (75 and 100mm) to allow for slight overlapping of the discs. Unless otherwise specified, a mix of 3" and 4" hooks is provided.

All glass dimensions are approximate – handblown glass dimensions vary by nature and intent

Made in the Czech Republic

Small/Plum on Brushed Brass table stand

SkLO Pool Objects are discs of handblown Czech glass with open mouths at the center where the pieces are broken from the glassmaster's pipe and flame polished, giving each a unique detail. Presented on solid brass table stands. NOTE: The Large size Pool Object is not available with the brass table stand.

All glass dimensions are approximate – handblown glass dimensions vary by nature and intent

Made in the Czech Republic

SkLO Puddle VESSEL / CANDLESTICK

Sculptural Czech glass vases that double as candlesticks with the addition of a handmade candlecup. Tall and slender with thick bases of solid glass. Each Puddle is handblown, they have a slight off-center organic movement to the stem, and no two are exactly alike.