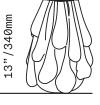

All glass dimensions are approximate – handblown glass dimensions vary by nature and intent

Made in the Czech Republic

Plum with armature in Brushed Brass finish

Plum with chain in Brushed Brass finish

A large wallpiece sculpture with oversized glass beads suspended along a length of brass links. With an expressive brass chain across the top, the wallpiece is suspended from two points on custom hardware (included). The piece drapes dramatically, a stylish wall sculpture.

NOTE: Drawings and dimensions shown here indicate approximate dimensions of the recommended composition other compositions are possible. See installation instructions for additional information on a range of possible compositions and dimensions

All glass dimensions are approximate – handblown glass dimensions vary by nature and intent

Made in the Czech Republic

| SC550 [][]     | Bead Chain 11 Wallpiece                                                                                                       |  |  |  |
|----------------|-------------------------------------------------------------------------------------------------------------------------------|--|--|--|
| Glass colors   | <ul> <li>○ Alabaster [ALB]</li> <li>● Plum [PLM]</li> <li>● Smoke [SMK]</li> </ul>                                            |  |  |  |
| Metal finishes | <ul> <li>Dark Oxidized [DX]</li> <li>Brushed Brass [BB]</li> <li>Brushed Nickel [BN]</li> <li>Polished Nickel [PN]</li> </ul> |  |  |  |