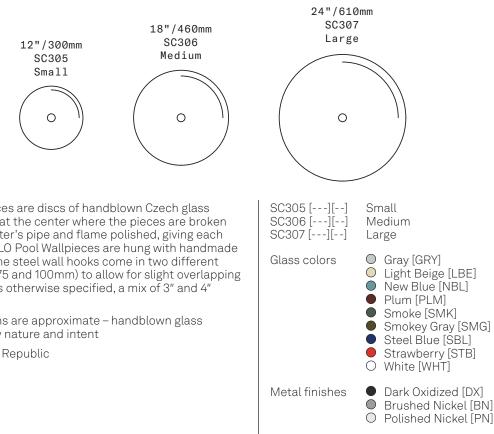

SkLO Pool Wallpieces are discs of handblown Czech glass with open mouths at the center where the pieces are broken from the glassmaster's pipe and flame polished, giving each a unique detail. SkLO Pool Wallpieces are hung with handmade steel wall hooks. The steel wall hooks come in two different depths, 3" and 4" (75 and 100mm) to allow for slight overlapping of the discs. Unless otherwise specified, a mix of 3" and 4" hooks is provided.

All glass dimensions are approximate – handblown glass dimensions vary by nature and intent

Made in the Czech Republic

Decorative sculptural wallpieces of large handblown C glass "beads" strung on a handmade brass armature. Attaching to the wall at each end with custom hardwar (included), the beads drape gracefully between.