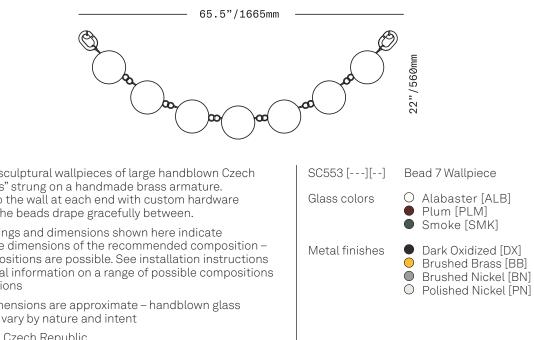

All glass dimensions are approximate – handblown glass dimensions vary by nature and intent

Made in the Czech Republic

Decorative sculptural wallpieces of large handblown C glass "beads" strung on a handmade brass armature. Attaching to the wall at each end with custom hardwar (included), the beads drape gracefully between.

**SkLO** 

Bead WALLPIECE

Alabaster with armature in Brushed Brass finish

| Czech                                | SC551 [][]     | Bead 3 Wallpiece                                                                                                              |
|--------------------------------------|----------------|-------------------------------------------------------------------------------------------------------------------------------|
| vare                                 | Glass colors   | <ul> <li>○ Alabaster [ALB]</li> <li>● Plum [PLM]</li> <li>● Smoke [SMK]</li> </ul>                                            |
| osition –<br>tructions<br>npositions | Metal finishes | <ul> <li>Dark Oxidized [DX]</li> <li>Brushed Brass [BB]</li> <li>Brushed Nickel [BN]</li> <li>Polished Nickel [PN]</li> </ul> |