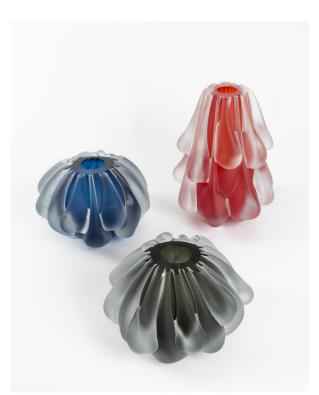

Made in the Czech Republic

sklo.com/coil32

From left: Shape 1, Shape 4, Shape 3, Shape 5, Shape 2 and Shape 6

Clockwise from center: Round Steel Blue Frosted, Tall Strawberry Frosted, Round Smoke Frosted

10"/260mm Round

SkLO Dew Vessels are substantial, visually complex pieces that evoke the molten nature of handblown glass. They start as simply shaped vessels of transparent colored glass which are then layered with dripping pieces of molten clear glass. The outside is then given a frosted finish. The tops are then cut and polished to reveal the unique details of the layers. Bottoms are cut and polished. No two are exactly alike.

Two shapes, three glass colors

All glass dimensions are approximate – handblown glass dimensions vary by nature and intent

Made in the Czech Republic

9.5"/240mm Tall

Round

Glass colors

VA316 [---] VA317 [---]