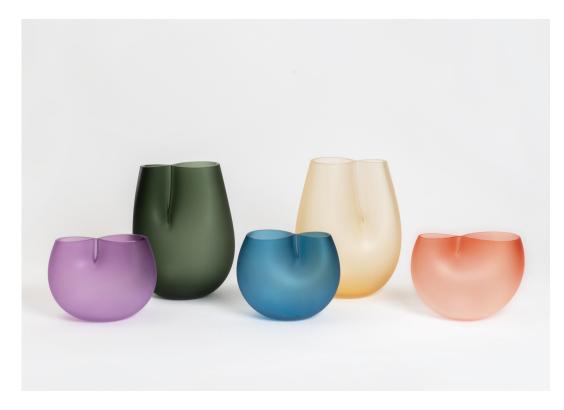

8"/200mm Small

Made in the Czech Republic

4"/100m

Made entirely without the use of moulds, SkLO Expand Bowls are intentionally irregular and highly organic, to showcase both the skill it takes to produce them, yet tell a story about their handmade origins.

All glass dimensions are approximate – handblown glass dimensions vary by nature and intent

Made in the Czech Republic

From left: Olivin, Smoke, and Plum

16"/405mm

CH176 [---] Glass colors Expand Bowl Olivin [OLV]