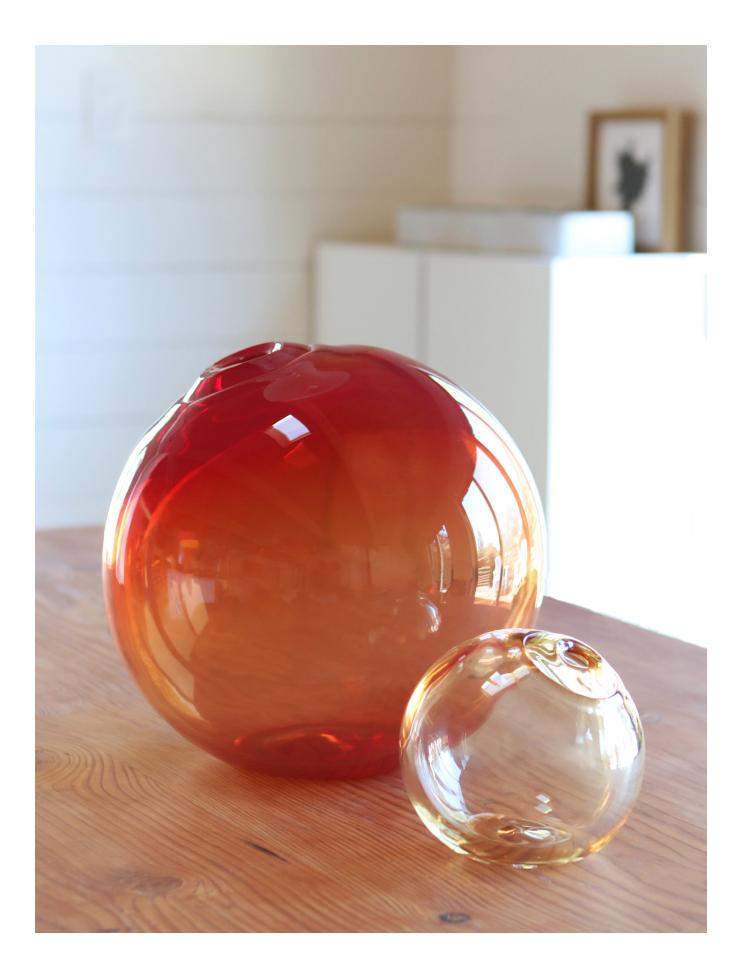

Top, from left: 6" Whiskey, 8" Fuchsia, 12" Strawberry, 16" Sargasso, 20" Plum Bottom, from left: 6" Light Green, 8" Smoke, 12" Lime, 16" Pine Tree Green, 20" Steel Blue

SkLO Float Vessels are organic spheres of handblown Czech glass with broken flame polished mouths. They are entirely free-blown, produced without the use of moulds to shape them. The tops are given a slight ripple where they are dipped twice into the molten glass, and the mouths broken from the blowpipe and fire polished while hot. These subtle details elevate the simple sphere to a unique thing of beauty that speaks entirely of the craft of glass blowing. The Float Vessels come in 5 sizes, and each size is available in two different colors, making up two different color palettes. The color palettes reflect the idea that Float Vessels work best in groups, with the color palettes carefully curated to allow for many possibilities.

All glass dimensions are approximate – handblown glass dimensions vary by nature and intent

Made in the Czech Republic

(

From left: Smoke, New Blue, Olivin, White on steel wall hooks with Dark Oxidized finish (Not pictured: Clear and Gray)