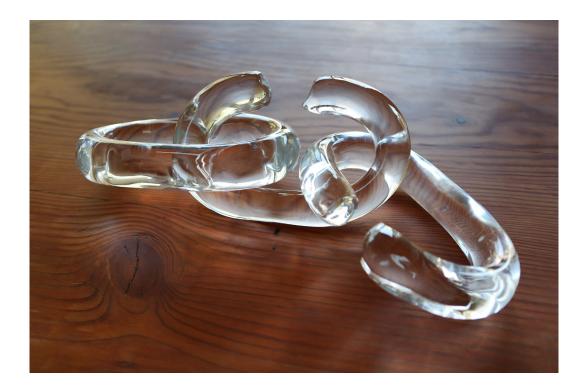

Small

Large

- O White [WHT]

Chunky oversized chain links sculpted from solid Czech glass. Each link is an open link to allow for reconfiguring. Sold in sets of 2, 3, 4 and 5. Many possibilities for display.

All glass dimensions are approximate – handblown glass dimensions vary by nature and intent

Made in the Czech Republic

SC002CLR SC003CLR SC004CLR SC005CLR Set of 2 Set of 3 Set of 4 Set of 5 ○ Clear ○ Clear ○ Clear O Clear