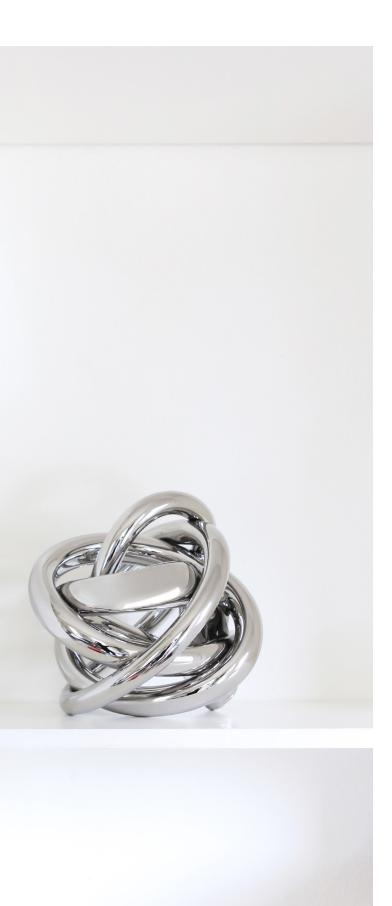

8"/200mm

SkLO Lasso object

Solid loops of handblown Czech glass presented atop a steel table stand. Each Lasso consists of a group of five loops of varying sizes so each piece is a composition unto itself, showcasing the amazing depth and clarity of Czech glass. Every loop is unique, an expression of the hand of the glass master – no two exactly alike.

All glass dimensions are approximate – handblown glass dimensions vary by nature and intent

Made in the Czech Republic

| SC101 [][]      | Lasso Object                   |  |  |  |
|-----------------|--------------------------------|--|--|--|
| Glass colors    | O Clear [CLR]<br>O White [WHT] |  |  |  |
| Matal finiala a |                                |  |  |  |