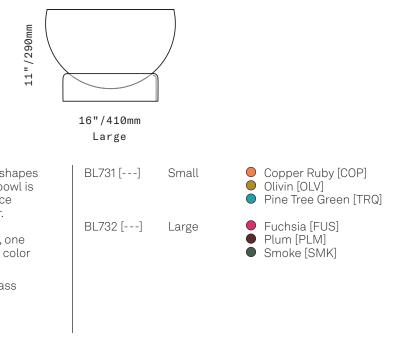

**SkLO** 

Ring

BOWL

From left: Small/Clear, Large/Steel Blue, Medium/Plum on Brushed Brass rings

A broad, shallow bowl of handblown Czech glass that sits freely atop a metal ring base. The handblown glass bowl is blown without the use of a mould – it is shaped by hand while hot on the glass blower's pipe, and it is extra thick and massive as a result. This allows for the lip of the glass bowl to be cut and highly polished. The sturdy ring is custom made to fit the bowl, elevating it.

All glass dimensions are approximate – handblown glass dimensions vary by nature and intent

Made in the Czech Republic

| BL604 [][]<br>BL605 [][]<br>BL606 [][] | Small<br>Medium<br>Large                                                                                                      |
|----------------------------------------|-------------------------------------------------------------------------------------------------------------------------------|
| Glass colors                           | <ul> <li>Clear [CLR]</li> <li>Plum [PLM]</li> <li>Steel Blue [SBL]</li> </ul>                                                 |
| Metal finishes                         | <ul> <li>Dark Oxidized [DX]</li> <li>Brushed Brass [BB]</li> <li>Brushed Nickel [BN]</li> <li>Polished Nickel [PN]</li> </ul> |