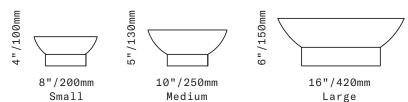

**SkLO** 

Ring

BOWL

From left: Small/Clear, Large/Steel Blue, Medium/Plum on Brushed Brass rings

A broad, shallow bowl of handblown Czech glass that sits freely atop a metal ring base. The handblown glass bowl is blown without the use of a mould – it is shaped by hand while hot on the glass blower's pipe, and it is extra thick and massive as a result. This allows for the lip of the glass bowl to be cut and highly polished. The sturdy ring is custom made to fit the bowl, elevating it.

All glass dimensions are approximate – handblown glass dimensions vary by nature and intent

Made in the Czech Republic

| BL604 [][]<br>BL605 [][]<br>BL606 [][] | Small<br>Medium<br>Large                                                                                                      |
|----------------------------------------|-------------------------------------------------------------------------------------------------------------------------------|
| Glass colors                           | <ul> <li>Clear [CLR]</li> <li>Plum [PLM]</li> <li>Steel Blue [SBL]</li> </ul>                                                 |
| Metal finishes                         | <ul> <li>Dark Oxidized [DX]</li> <li>Brushed Brass [BB]</li> <li>Brushed Nickel [BN]</li> <li>Polished Nickel [PN]</li> </ul> |