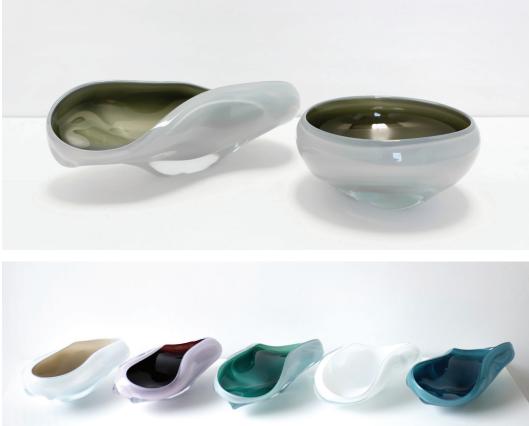

10"/250mm High Bowl

SkLO Sway Bowls are asymmetrical organic bowls with amazing depth of color executed in extremely thick Czech glass. Two complementary glass colors are used in each piece to create an amazing and rich color effect. The SkLO Sway is a timeless design that works within a large range of styles and interiors. The Sway High Bowl is taller and narrower; the Sway Long Bowl is an irregular oval. Organically shaped, no two are exactly alike.

All glass dimensions are approximate – handblown glass dimensions vary by nature and intent

Made in the Czech Republic

20"/510mm Long Bowl

BL703 [---] Glass colors

BL701 [---]

High Bowl Long Bowl

From left: Shape 1, Shape 2, Shape 3, Shape 4, Shape 5