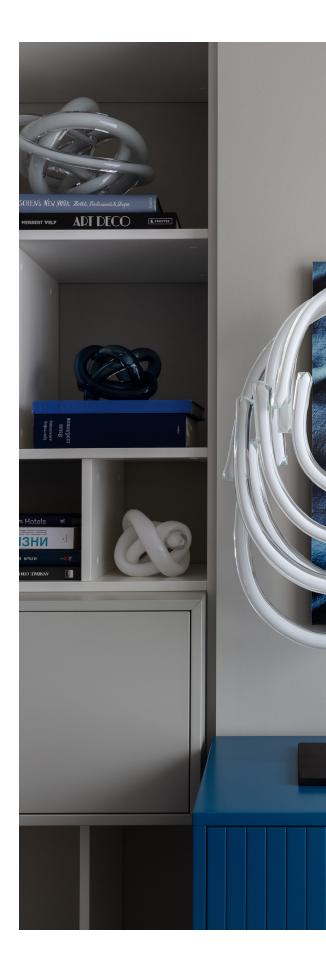

8"/200mm

SkLO Lasso object

Solid loops of handblown Czech glass presented atop a steel table stand. Each Lasso consists of a group of five loops of varying sizes so each piece is a composition unto itself, showcasing the amazing depth and clarity of Czech glass. Every loop is unique, an expression of the hand of the glass master – no two exactly alike.

All glass dimensions are approximate – handblown glass dimensions vary by nature and intent

Made in the Czech Republic

| SC101 [][]      | Lasso Object                   |  |  |  |
|-----------------|--------------------------------|--|--|--|
| Glass colors    | O Clear [CLR]<br>O White [WHT] |  |  |  |
| Matal finiala a |                                |  |  |  |