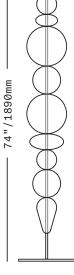

We strive for subtlety, restraint, and beauty.

NOTE: Drawings and dimensions shown here indicate approximate dimensions of the recommended compose other compositions are possible. See installation instru-for additional information on a range of possible compo-and dimensions

All glass dimensions are approximate – handblown glass dimensions vary by nature and intent

Made in the Czech Republic

Decorative sculptural wallpieces of large handblown C glass "beads" strung on a handmade brass armature. Attaching to the wall at each end with custom hardwar (included), the beads drape gracefully between.

**SkLO** 

Bead WALLPIECE

Alabaster with armature in Brushed Brass finish

| Czech                                | SC551 [][]     | Bead 3 Wallpiece                                                                                                              |
|--------------------------------------|----------------|-------------------------------------------------------------------------------------------------------------------------------|
| vare                                 | Glass colors   | <ul> <li>○ Alabaster [ALB]</li> <li>● Plum [PLM]</li> <li>● Smoke [SMK]</li> </ul>                                            |
| osition –<br>tructions<br>npositions | Metal finishes | <ul> <li>Dark Oxidized [DX]</li> <li>Brushed Brass [BB]</li> <li>Brushed Nickel [BN]</li> <li>Polished Nickel [PN]</li> </ul> |

approximate dimensions of the recommended composition other compositions are possible. See installation instructions for additional information on a range of possible compositions and dimensions

All glass dimensions are approximate – handblown glass dimensions vary by nature and intent

Made in the Czech Republic

## Decorative sculptural wallpieces of large handblown Czech

O Alabaster [ALB] Glass colors

Metal finishes

• Plum [PLM] • Smoke [SMK]

Dark Oxidized [DX]

- Brushed Brass [BB]
- Brushed Nickel [BN] O Polished Nickel [PN]

sklo.com/bead

sklo.com/bead

Decorative sculptural wallpieces of large handblown Czech glass "beads" strung on a handmade brass armature. Attaching to the wall at each end with custom hardware (included), the beads drape gracefully between.

NOTE: Drawings and dimensions shown here indicate approximate dimensions of the recommended composition other compositions are possible. See installation instructions for additional information on a range of possible compositions and dimensions