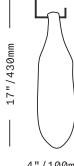

4"/100mm

VA261 [---][--] Hold Vessel Clear [CLR]
Gray [GRY]
New Blue [NBL]
Olivin [OLV]
Smoke [SMK]
White [WHT] Glass colors Dark Oxidized [DX]
 Brushed Brass [BB]
 Brushed Nickel [BN]
 Polished Nickel [PN] Metal finishes

SkLO Hold Vessel is a glass wall vase that appears to stretch from the hook on which it hangs. Executed in handblown Czech glass and hung from a handmade hook, SkLO Hold Vessels can be functional vases, or sculptural objects, and benefit from being shown in multiple. Handblown, no two Hold Vessels are exactly alike. All glass dimensions are approximate – handblown glass dimensions vary by nature and intent Made in the Czech Republic