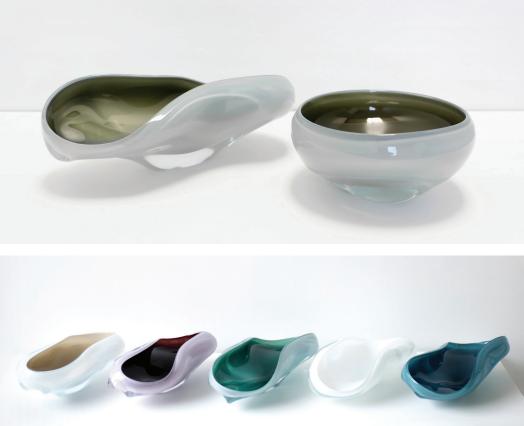

10"/250mm High Bowl

SkLO Sway Bowls are asymmetrical organic bowls with amazing depth of color executed in extremely thick Czech glass. Two complementary glass colors are used in each piece to create an amazing and rich color effect. The SkLO Sway is a timeless design that works within a large range of styles and interiors. The Sway High Bowl is taller and narrower; the Sway Long Bowl is an irregular oval. Organically shaped, no two are exactly alike.

All glass dimensions are approximate – handblown glass dimensions vary by nature and intent

Made in the Czech Republic

20"/510mm Long Bowl

BL703 [---] Glass colors

BL701 [---]

High Bowl Long Bowl

From left: Shape 1, Shape 2, Shape 3, Shape 4, Shape 5