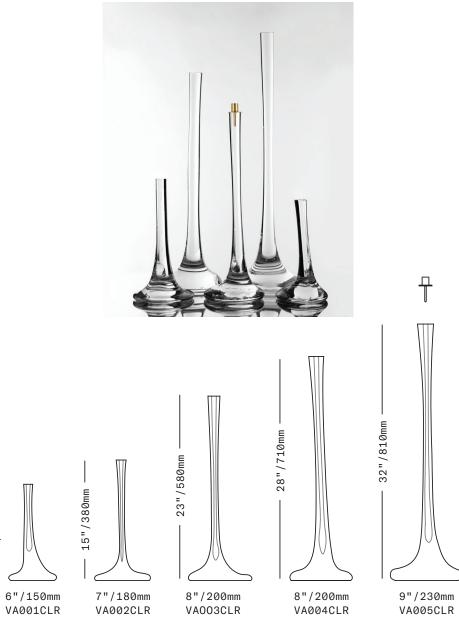

All glass dimensions are approximate – handblown glass dimensions vary by nature and intent

Made in the Czech Republic

SkLO Puddle VESSEL / CANDLESTICK

Sculptural Czech glass vases that double as candlesticks with the addition of a handmade candlecup. Tall and slender with thick bases of solid glass. Each Puddle is handblown, they have a slight off-center organic movement to the stem, and no two are exactly alike.

All glass dimensions are approximate – handblown glass dimensions vary by nature and intent

Made in the Czech Republic

12"/300mm

| 8"/200mm<br>VA004CLR                                                 | 9"/230mm<br>VA005CLR                                                                                                                                                                                                         |  |
|----------------------------------------------------------------------|------------------------------------------------------------------------------------------------------------------------------------------------------------------------------------------------------------------------------|--|
| VA001CLR<br>VA002CLR<br>VA003CLR<br>VA004CLR<br>VA005CLR<br>CS201 [] | 12"/300mm       O       Clear         15"/380mm       O       Clear         23"/580mm       O       Clear         28"/710mm       O       Clear         32"/810mm       O       Clear         Candle cup       O       Clear |  |
| Metal finishes                                                       | <ul> <li>Dark Oxidized [DX]</li> <li>Brushed Brass [BB]</li> <li>Brushed Nickel [BN]</li> <li>Polished Nickel [PN]</li> </ul>                                                                                                |  |