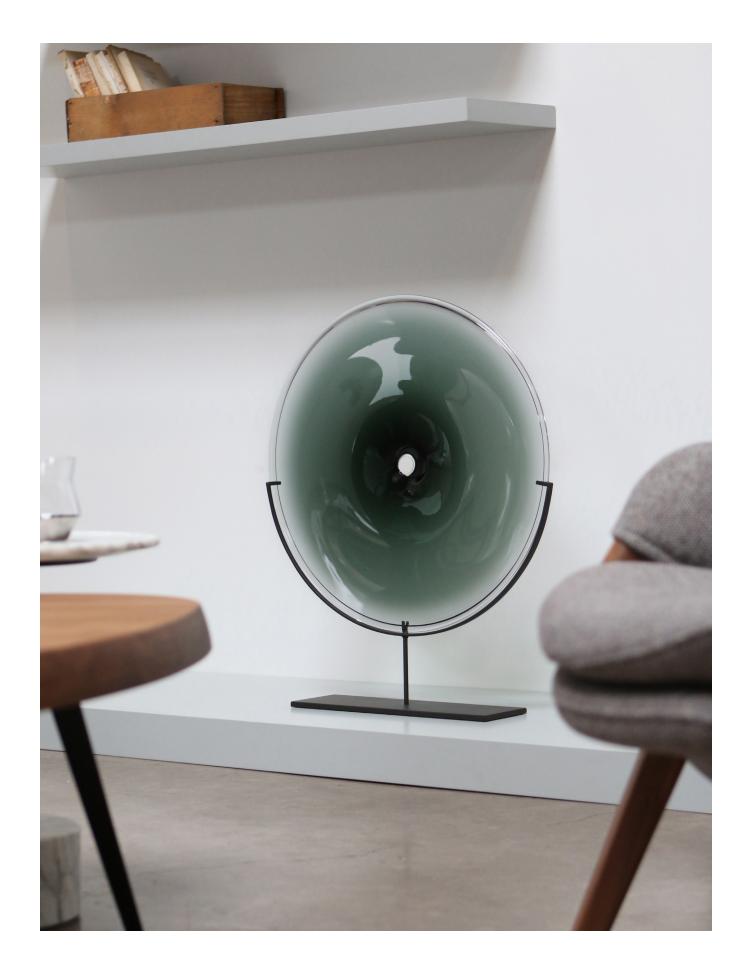

SkLO Pool Wallpieces are discs of handblown Czech glass with open mouths at the center where the pieces are broken from the glassmaster's pipe and flame polished, giving each a unique detail. SkLO Pool Wallpieces are hung with handmade steel wall hooks. The steel wall hooks come in two different depths, 3" and 4" (75 and 100mm) to allow for slight overlapping of the discs. Unless otherwise specified, a mix of 3" and 4" hooks is provided.