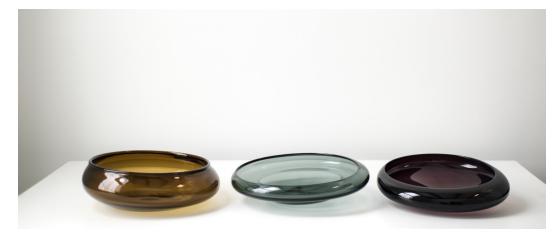

SkLO Pool Wallpieces are discs of handblown Czech glass with open mouths at the center where the pieces are broken from the glassmaster's pipe and flame polished, giving each a unique detail. SkLO Pool Wallpieces are hung with handmade steel wall hooks. The steel wall hooks come in two different depths, 3" and 4" (75 and 100mm) to allow for slight overlapping of the discs. Unless otherwise specified, a mix of 3" and 4" hooks is provided.

All glass dimensions are approximate – handblown glass dimensions vary by nature and intent

Made in the Czech Republic

Small/Plum on Brushed Brass table stand

SkLO Pool Objects are discs of handblown Czech glass with open mouths at the center where the pieces are broken from the glassmaster's pipe and flame polished, giving each a unique detail. Presented on solid brass table stands. NOTE: The Large size Pool Object is not available with the brass table stand.