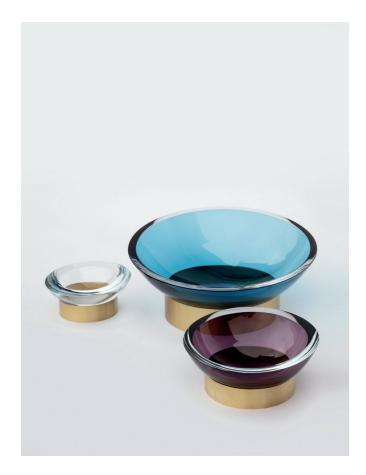

**SkLO** 

Ring

BOWL

From left: Small/Clear, Large/Steel Blue, Medium/Plum on Brushed Brass rings

A broad, shallow bowl of handblown Czech glass that sits freely atop a metal ring base. The handblown glass bowl is blown without the use of a mould – it is shaped by hand while hot on the glass blower's pipe, and it is extra thick and massive as a result. This allows for the lip of the glass bowl to be cut and highly polished. The sturdy ring is custom made to fit the bowl, elevating it.

All glass dimensions are approximate – handblown glass dimensions vary by nature and intent

Made in the Czech Republic

| BL604 [][]<br>BL605 [][]<br>BL606 [][] | Small<br>Medium<br>Large                                                                                                      |
|----------------------------------------|-------------------------------------------------------------------------------------------------------------------------------|
| Glass colors                           | <ul> <li>Clear [CLR]</li> <li>Plum [PLM]</li> <li>Steel Blue [SBL]</li> </ul>                                                 |
| Metal finishes                         | <ul> <li>Dark Oxidized [DX]</li> <li>Brushed Brass [BB]</li> <li>Brushed Nickel [BN]</li> <li>Polished Nickel [PN]</li> </ul> |