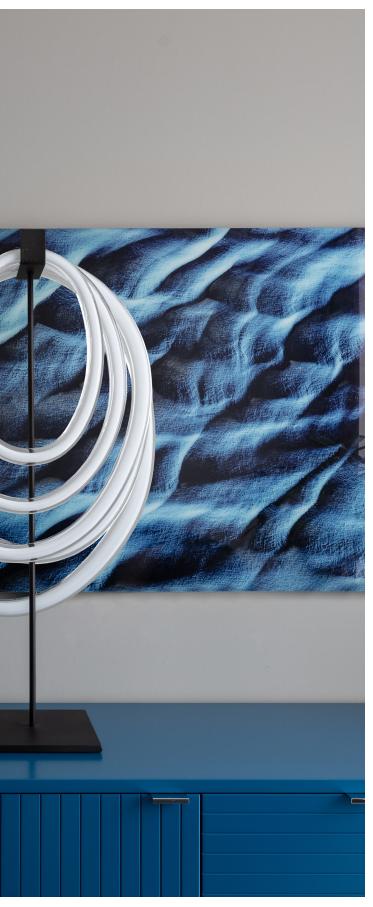

8"/200mm

SkLO Lasso object

Solid loops of handblown Czech glass presented atop a steel table stand. Each Lasso consists of a group of five loops of varying sizes so each piece is a composition unto itself, showcasing the amazing depth and clarity of Czech glass. Every loop is unique, an expression of the hand of the glass master – no two exactly alike.

All glass dimensions are approximate – handblown glass dimensions vary by nature and intent

Made in the Czech Republic

| SC101 [][]      | Lasso Object                   |  |  |  |
|-----------------|--------------------------------|--|--|--|
| Glass colors    | O Clear [CLR]<br>O White [WHT] |  |  |  |
| Matal finiala a |                                |  |  |  |