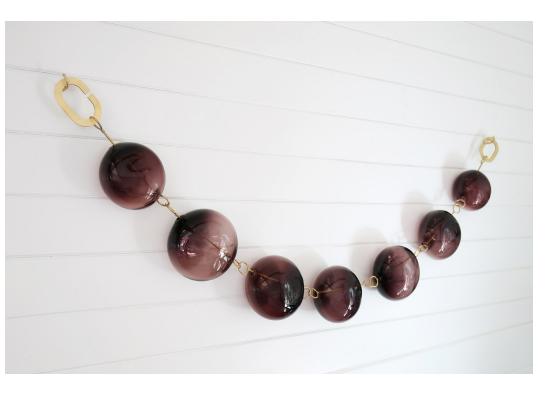

sklo.com/bead

sklo.com/bead

Decorative sculptural wallpieces of large handblown Czech glass "beads" strung on a handmade brass armature. Attaching to the wall at each end with custom hardware (included), the beads drape gracefully between.

NOTE: Drawings and dimensions shown here indicate approximate dimensions of the recommended composition other compositions are possible. See installation instructions for additional information on a range of possible compositions and dimensions

All glass dimensions are approximate – handblown glass dimensions vary by nature and intent

Made in the Czech Republic

Plum with armature in Brushed Brass finish

Plum with chain in Brushed Brass finish

A large wallpiece sculpture with oversized glass beads suspended along a length of brass links. With an expressive brass chain across the top, the wallpiece is suspended from two points on custom hardware (included). The piece drapes dramatically, a stylish wall sculpture.

All glass dimensions are approximate – handblown glass dimensions vary by nature and intent

Made in the Czech Republic

| SC550 [][]     | Bead Chain 11 Wallpiece                                                                                                       |  |  |  |
|----------------|-------------------------------------------------------------------------------------------------------------------------------|--|--|--|
| Glass colors   | <ul> <li>○ Alabaster [ALB]</li> <li>● Plum [PLM]</li> <li>● Smoke [SMK]</li> </ul>                                            |  |  |  |
| Metal finishes | <ul> <li>Dark Oxidized [DX]</li> <li>Brushed Brass [BB]</li> <li>Brushed Nickel [BN]</li> <li>Polished Nickel [PN]</li> </ul> |  |  |  |