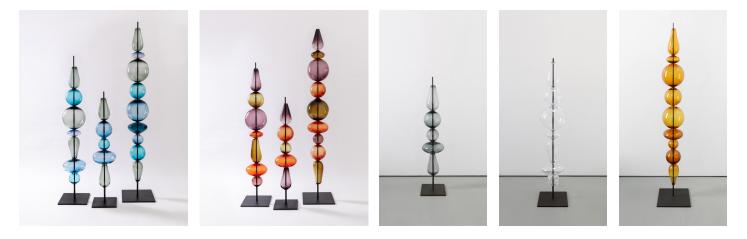

Two sizes, five glass colors

All glass dimensions are approximate – handblown glass dimensions vary by nature and intent

Made in the Czech Republic

Medium, Short and Tall in multi-color Blue and Red Palettes All with Dark Oxidized steel stands

SkLO Stack Objects are towers of handblown glass shapes secured on a steel stand. They are available in three different sizes, and each size is composed of a specific combination of different glass shapes. The Stack Objects are available in both monochrome an multi-color glass color schemes.

All glass dimensions are approximate - handblown glass dimensions vary by nature and intent

Made in the Czech Republic

Short in monochome Smoke, Medium in monochrome Clear and Tall in monochrome Amber. All with Dark Oxidized steel stands