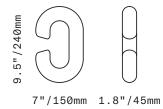

Small

Large

- O White [WHT]

Chunky oversized chain links sculpted from solid Czech glass. Each link is an open link to allow for reconfiguring. Sold in sets of 2, 3, 4 and 5. Many possibilities for display.

All glass dimensions are approximate – handblown glass dimensions vary by nature and intent

Made in the Czech Republic

SC002CLR SC003CLR SC004CLR SC005CLR Set of 2 Set of 3 Set of 4 Set of 5 ○ Clear ○ Clear ○ Clear O Clear