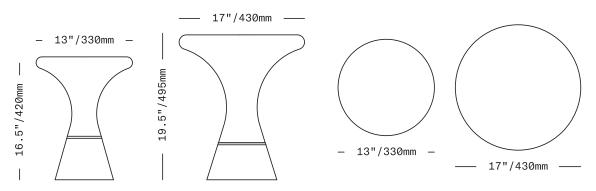

All glass dimensions are approximate – handblown glass dimensions vary by nature and intent

Made in the Czech Republic