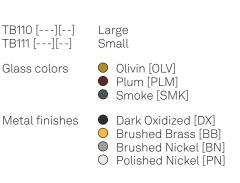

## SkLO Join

Left to right: Large Plum, Small Olivin, Small Smoke

The Join Table pairs a circular table top of handblown glass with a Carrara marble base. The flared open bottom of the glass precisely matches the tapered conical form of the solid stone base. The marble continues up within the void of the glass top, visible through the transparent glass. A ring of solid brass protects the exposed edge of the glass while adding another layer of detail. The glass tops are produced in vibrant transparent glass colors, each telling a different color story when paired with the neutral-honed marble. Available in two sizes.