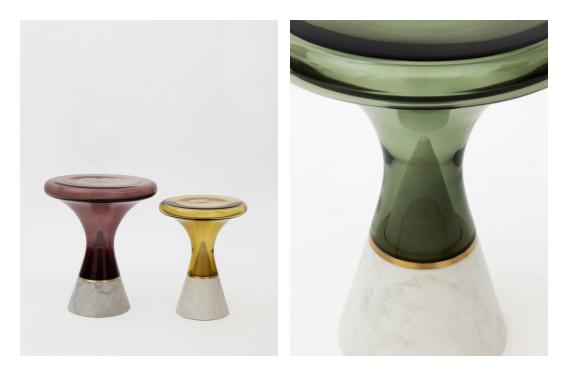

## SkLO Join

Left to right: Large Plum, Small Olivin, Small Smoke

The Join Table pairs a circular table top of handblown glass with a Carrara marble base. The flared open bottom of the glass precisely matches the tapered conical form of the solid stone base. The marble continues up within the void of the glass top, visible through the transparent glass. A ring of solid brass protects the exposed edge of the glass while adding another layer of detail. The glass tops are produced in vibrant transparent glass colors, each telling a different color story when paired with the neutral-honed marble. Available in two sizes.