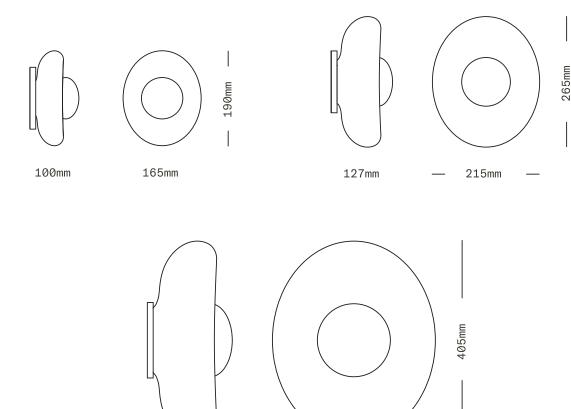

Socket 220-240V G9 7W Max

LED bulb included

Fixture weights (approximate): 1.5kg (LT230)

2.5kg (LT231) 6.5kg (LT232)

180mm

All glass dimensions are approximate – handblown glass dimensions vary by nature and intent

Made in the Czech Republic

LT230 [---][--] Small LT231 [---][--] LT232 [---][--] Medium Large

Glass colors Outer/Inner glass

330mm

- O Clear Frosted/Celadon [CFC] Clear Frosted/Light Beige [CFL]
- O Clear Frosted/White [CFW]
- Smokey Gray Frosted/Celadon [SGC] Smokey Gray Frosted/Light Beige [SGL]
- Smokey Gray Frosted/White [SGW]
- Strawberry Frosted/Celadon [SCE]
- Strawberry Frosted/Light Beige [SLB]
- Strawberry Frosted/White [SWH]
- Metal finishes
- Dark Oxidized [DX]
- Brushed Brass [BB]
- Brushed Nickel [BN]
- O Polished Nickel [PN]