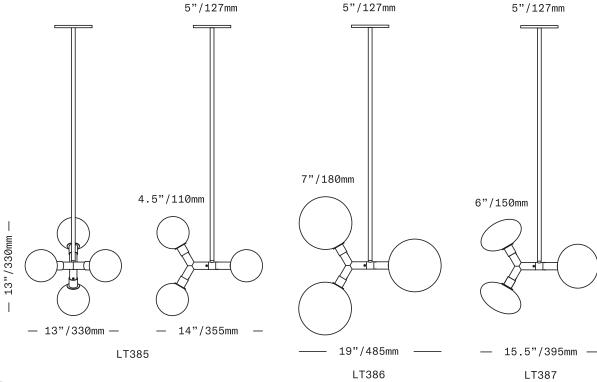

The Veer Pendant consists of 4 diffusers of handblown Czech glass mounted on a 4-arm brass structure and suspended on a rigid brass stem. The glass diffusers are available in three shapes and in both "dipped" glass, featuring the SkLO double-dipped flame-polished mouth and "textured" glass, featuring a soft, frosted finish and subtle sculpted vertical ridges.

Specify overall drop length – Rigid brass tube stems are not field adjustable

Minimum overall drop lengths: 21"/530mm

Lengths over 50"/1270mm available at additional cost

Fixture weights (approximate): 15lbs/7kg (LT385)

20lbs/9kg (LT386) 15lbs/7kg (LT387)

All glass dimensions are approximate – handblown glass dimensions vary by nature and intent

Made in the Czech Republic

Dipped Glass colors

O Clear [CLR]

New Blue [NBL]

Olivin [OLV]