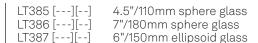

Specify overall drop length – Rigid brass tube stems are not field adjustable

Minimum overall drop lengths: 21"/530mm

Lengths over 50"/1270mm available at additional cost

Fixture weights (approximate): 15lbs/7kg (LT385)

20lbs/9kg (LT386) 15lbs/7kg (LT387)

All glass dimensions are approximate – handblown glass dimensions vary by nature and intent

Made in the Czech Republic

Dipped Glass colors

O Clear [CLR]

New Blue [NBL]

Olivin [OLV]