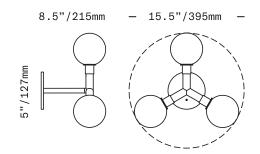

The Stem 3X Sconce/Ceiling is a minimal light consisting of 3 4.5"/110mm diameter diffusers of handblown Czech glass on a 3-arm brass structure. Suitable for use as a ceiling light or as a wall light. The glass diffusers are available in both "dipped" glass, featuring the SkLO double-dipped flame-polished mouth and "textured" glass, featuring a soft, frosted finish and subtle sculpted vertical ridges.

UL listed suitable for dry and damp locations (US & Canada)

Sockets 120V G9 7W Max

LED bulbs included

Requires recessed electrical box for installation

Fixture weight (approximate): 9lbs/4kg

All glass dimensions are approximate – handblown glass dimensions vary by nature and intent