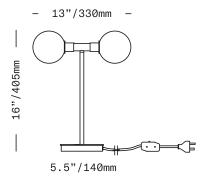

TABLE LIGHT

The Stem 2X Table Light is a minimal design consisting of a pair of 4.5"/110mm diameter diffusers of handblown Czech glass on a symmetrical armature atop a brass stem and base. The glass diffusers are available in both "dipped" glass, featuring the SkLO double-dipped flame-polished mouth and "textured" glass, featuring a soft, frosted finish and subtle sculpted vertical ridges.

UL listed suitable for dry locations only (US & Canada) Sockets 120V G9 7W Max

LED bulbs included

72"/1830mm black fabric-wrapped cord with in-line switch All glass dimensions are approximate – handblown glass dimensions vary by nature and intent