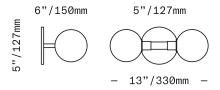

The Stem 2X Sconce/Ceiling is a minimal light consisting of a pair of 4.5"/110mm diameter diffusers of handblown Czech glass on a simple symmetrical brass armature. Suitable for use as a ceiling light or as a wall light. The glass diffusers are available in both "dipped" glass, featuring the SkLO double-dipped flame-polished mouth and "textured" glass, featuring a soft, frosted finish and subtle sculpted vertical ridges.