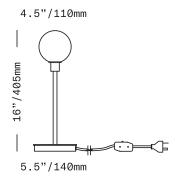

The Stem 1X Table Light is a minimal design featuring a single, 4.5"/110mm diameter diffuser of handblown Czech glass on a brass stem and base. The glass diffusers are available in both "dipped" glass, featuring the SkLO double-dipped flame-polished mouth and "textured" glass, featuring a soft, frosted finish and subtle sculpted vertical ridges.

UL listed suitable for dry locations only (US & Canada)

Socket 120V G9 7W Max

LED bulb included

72"/1830mm black fabric-wrapped cord with in-line switch

All glass dimensions are approximate – handblown glass dimensions vary by nature and intent