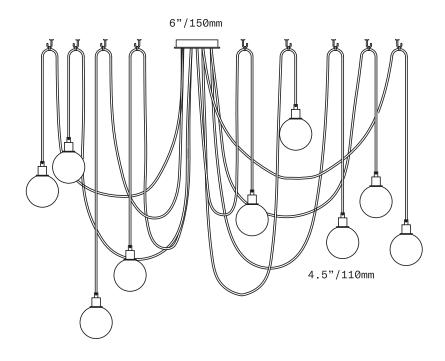

The Drape Hook 9 Pendant is a multi-pendant fixture featuring diffusers of handblown Czech glass suspended from a single canopy and swagged to ceiling hooks (included). Each pendant is suspended on a fabric-wrapped electrical cord and features a 4.5"/110mm diameter spherical glass diffuser. The glass diffusers are available in both "dipped" glass, featuring the SkLO double-dipped flame-polished mouth and "textured" glass, featuring a soft, frosted finish and subtle sculpted vertical ridges. Cord lengths are field adjustable. Infinite compositions are possible.