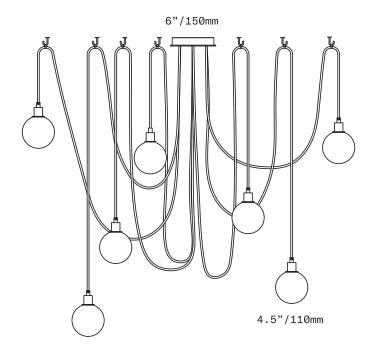

PENDANT

The Drape Hook 7 Pendant is a multi-pendant fixture featuring diffusers of handblown Czech glass suspended from a single canopy and swagged to ceiling hooks (included). Each pendant is suspended on a fabric-wrapped electrical cord and features a 4.5"/110mm diameter spherical glass diffuser. The glass diffusers are available in both "dipped" glass, featuring the SkLO double-dipped flame-polished mouth and "textured" glass, featuring a soft, frosted finish and subtle sculpted vertical ridges. Cord lengths are field adjustable. Infinite compositions are possible.

UL listed suitable for dry and damp locations (US & Canada) Sockets 120V G9 7W Max

LED bulbs included

Requires recessed electrical box for installation

Accommodates sloped ceilings

Standard cord length 72"/1830mm - field adjustable - longer lengths available at additional cost