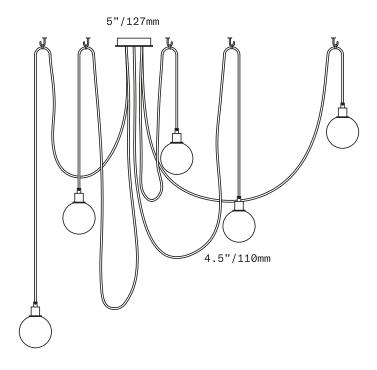

PENDANT

The Drape Hook 5 Pendant is a multi-pendant fixture featuring diffusers of handblown Czech glass suspended from a single canopy and swagged to ceiling hooks (included). Each pendant is suspended on a fabric-wrapped electrical cord and features a 4.5"/110mm diameter spherical glass diffuser. The glass diffusers are available in both "dipped" glass, featuring the SkLO double-dipped flame-polished mouth and "textured" glass, featuring a soft, frosted finish and subtle sculpted vertical ridges. Cord lengths are field adjustable. Infinite compositions are possible.

All glass dimensions are approximate – handblown glass dimensions vary by nature and intent

Made in the Czech Republic

LT174 [---][--] Drape Hook 5 Pendant

New Blue [NBL]Olivin [OLV]

Smoke [SMK]White [WHT]