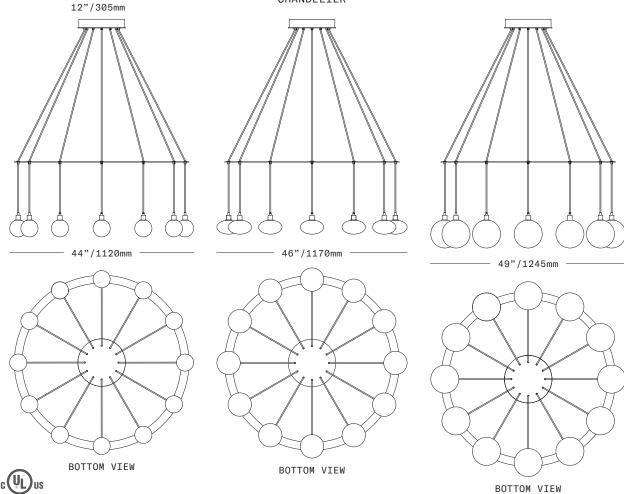

## CHANDELIER

The Drape Circle 12 Chandelier consists of 12 individual pendants gathered and supported by a brass ring. Each pendant features a diffuser of handblown Czech glass suspended on a fabric-wrapped electrical cord. The cords pass through the ring and are evenly spaced around the circumference. The glass diffusers are available in three shapes and in both "dipped" glass, featuring the SkLO double-dipped flame-polished mouth and "textured" glass, featuring a soft, frosted finish and subtle sculpted vertical ridges. Cord lengths are field adjustable.

UL listed suitable for dry and damp locations (US & Canada) Sockets 120V G9 7W Max

LED bulbs included

Requires recessed electrical box for installation

Not recommended for sloped ceilings

Standard cord length 72"/1830mm – field adjustable – longer lengths available at additional cost

Fixture weight (approximate):

45lbs/20kg (LT282) 63lbs/28kg (LT283)

45lbs/20kg (LT284)

All glass dimensions are approximate – handblown glass dimensions vary by nature and intent

Made in the Czech Republic