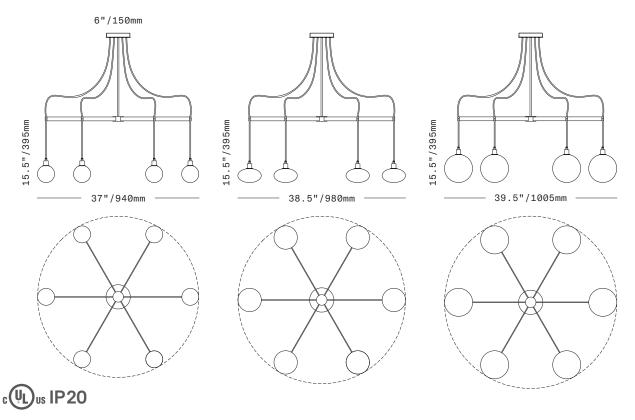

CHANDELIER

The Drape Arm 6 Chandelier consists of 6 individual pendants suspended in a circle from a 6-spoke brass armature suspended in turn by a rigid brass stem. The glass diffusers are available in three shapes and in both "dipped" glass, featuring the SkLO double-dipped flame-polished mouth and "textured" glass, featuring a soft, frosted finish and subtle sculpted vertical ridges. Each pendant is suspended on a fabric-wrapped electrical cord. The exposed cords leave the canopy and pass through the ends of the individual arms.

For standard composition, specify only overall drop length – see Drape Arm Chandeliers Specification Guide

For compositions other than the standard, specify both rigid brass tube stem length (not field adjustable) and fabric-wrapped cord length (field-adjustable)

Minimum overall drop length: 26"/660mm

Standard composition overall lengths over 53"/1350mm available at additional cost

Fixture weights (approximate): 20lbs/9kg (LT369) 25lbs/11kg (LT374) 20lbs/9kg (LT393)

All glass dimensions are approximate – handblown glass dimensions vary by nature and intent

Made in the Czech Republic

LT369 [---][--] LT374 [---][--] LT393 [---][--] 4.5"/110mm sphere glass 7"/180mm sphere glass 6"/150mm ellipsoid glass