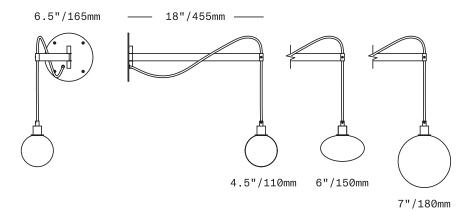

## SkLO Drape Arm 1.18 SCONCE

The Drape Arm 1.18 Sconce is a single diffuser of handblown Czech glass suspended from a moveable 18"/460mm arm. The glass diffusers are available in three shapes and in both "dipped" glass, featuring the SkLO double-dipped flame-polished mouth and "textured" glass, featuring a soft, frosted finish and subtle sculpted vertical ridges. They are suspended from the arm on a fabric-wrapped electrical cord. The exposed cord passes through the end of the arm and returns to the canopy at the wall. Solid brass construction throughout, the arm is hinged for a full 180-degree swing.

4.5"/110mm sphere glass

6"/150mm ellipsoid glass

Clear [CLR]

Olivin [OLV]

Smoke [SMK]

White [WHT]

Clear [TCL]

Neutral Gray [NGT]

Dark Oxidized [DX]

Brushed Brass [BB]

Brushed Nickel [BN] O Polished Nickel [PN]

Steel Blue [TSB]

Whiskey [TWS]

New Blue [NBL]

7"/180mm sphere glass

 $\bigcirc$ 