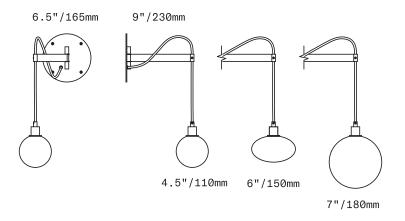

## SkLO Drape Arm 1.09

The Drape Arm 1.09 Sconce is a single diffuser of handblown Czech glass suspended from a moveable 9"/230mm arm. The glass diffusers are available in three shapes and in both "dipped" glass, featuring the SkLO double-dipped flame-polished mouth and "textured" glass, featuring a soft, frosted finish and subtle sculpted vertical ridges. They are suspended from the arm on a fabric-wrapped electrical cord. The exposed cord passes through the end of the arm and returns to the canopy at the wall. Solid brass construction throughout, the arm is hinged for a full 180-degree swing.

| LT363 [][]<br>LT364 [][]<br>LT390 [][] | 4.5"/110mm sphere glass<br>7"/180mm sphere glass<br>6"/150mm ellipsoid glass |  | sphere glass                                                                            |
|----------------------------------------|------------------------------------------------------------------------------|--|-----------------------------------------------------------------------------------------|
| Dipped Glass colors                    |                                                                              |  | Clear [CLR]<br>New Blue [NBL]<br>Olivin [OLV]<br>Smoke [SMK]<br>White [WHT]             |
| Textured Glass colors                  |                                                                              |  | Clear [TCL]<br>Neutral Gray [NGT]<br>Steel Blue [TSB]<br>Whiskey [TWS]                  |
| Metal finishes                         |                                                                              |  | Dark Oxidized [DX]<br>Brushed Brass [BB]<br>Brushed Nickel [BN]<br>Polished Nickel [PN] |
| Cord colors                            |                                                                              |  | Black<br>Blue<br>Gold<br>Gray                                                           |