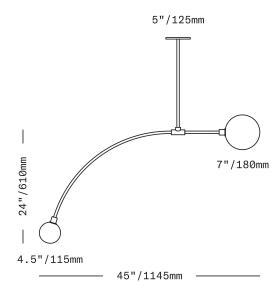

A minimal, sculptural suspended light composed of a larger, 7"/180mm diffuser of handblown Czech glass on a short horizontal stem opposite a smaller, 4.5"/110mm diffuser on a longer, downward arching stem. The glass diffusers are available in both "dipped" glass, featuring the SkLO double-dipped flame-polished mouth and "textured" glass, featuring a soft, frosted finish and subtle sculpted vertical ridges.

Minimum overall drop length: 36"/910mm

Lengths over 60"/1520mm available at additional cost

Fixture weight (approximate): 10lbs/5kg

All glass dimensions are approximate - handblown glass

dimensions vary by nature and intent