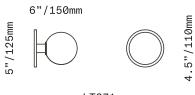

LT241

The Stem 1X Sconce/Ceiling is a minimal light suitable for use as a ceiling light or wall light. It consists of a single diffuser of handblown Czech glass on a simple brass socket and canopy. The glass diffusers are available in three shapes and in both "dipped" glass, featuring the SkLO double-dipped flame-polished mouth and "textured" glass, featuring a soft, frosted finish and subtle sculpted vertical ridges.

Made in the Czech Republic

| LT271 [][]<br>LT241 [][]<br>LT315 [][] | 4.5"/110mm sphere glass<br>7"/180mm sphere glass<br>6"/150mm ellipsoid glass |  |                                                                                         |
|----------------------------------------|------------------------------------------------------------------------------|--|-----------------------------------------------------------------------------------------|
| Dipped Glass colors                    |                                                                              |  | Clear [CLR]<br>New Blue [NBL]<br>Olivin [OLV]<br>Smoke [SMK]<br>White [WHT]             |
| Textured Glass colors                  |                                                                              |  | Clear [TCL]<br>Neutral Gray [NGT]<br>Steel Blue [TSB]<br>Whiskey [TWS]                  |
| Metal finishes                         |                                                                              |  | Dark Oxidized [DX]<br>Brushed Brass [BB]<br>Brushed Nickel [BN]<br>Polished Nickel [PN] |