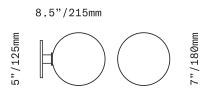

LT241

The Stem 1X Sconce/Ceiling is a minimal light suitable for use as a ceiling light or wall light. It consists of a single diffuser of handblown Czech glass on a simple brass socket and canopy. The glass diffusers are available in three shapes and in both "dipped" glass, featuring the SkLO double-dipped flame-polished mouth and "textured" glass, featuring a soft, frosted finish and subtle sculpted vertical ridges.

Made in the Czech Republic

| LT271 [][]<br>LT241 [][]<br>LT315 [][] | 4.5"/110mm sphere glass<br>7"/180mm sphere glass<br>6"/150mm ellipsoid glass |  |                                                                                         |
|----------------------------------------|------------------------------------------------------------------------------|--|-----------------------------------------------------------------------------------------|
| Dipped Glass colors                    |                                                                              |  | Clear [CLR]<br>New Blue [NBL]<br>Olivin [OLV]<br>Smoke [SMK]<br>White [WHT]             |
| Textured Glass colors                  |                                                                              |  | Clear [TCL]<br>Neutral Gray [NGT]<br>Steel Blue [TSB]<br>Whiskey [TWS]                  |
| Metal finishes                         |                                                                              |  | Dark Oxidized [DX]<br>Brushed Brass [BB]<br>Brushed Nickel [BN]<br>Polished Nickel [PN] |