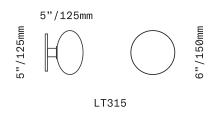

Made in the Czech Republic

| LT271 [][]<br>LT241 [][]<br>LT315 [][] | 4.5"/110mm sphere glass<br>7"/180mm sphere glass<br>6"/150mm ellipsoid glass |  |                                                                                         |
|----------------------------------------|------------------------------------------------------------------------------|--|-----------------------------------------------------------------------------------------|
| Dipped Glass colors                    |                                                                              |  | Clear [CLR]<br>New Blue [NBL]<br>Olivin [OLV]<br>Smoke [SMK]<br>White [WHT]             |
| Textured Glass colors                  |                                                                              |  | Clear [TCL]<br>Neutral Gray [NGT]<br>Steel Blue [TSB]<br>Whiskey [TWS]                  |
| Metal finishes                         |                                                                              |  | Dark Oxidized [DX]<br>Brushed Brass [BB]<br>Brushed Nickel [BN]<br>Polished Nickel [PN] |