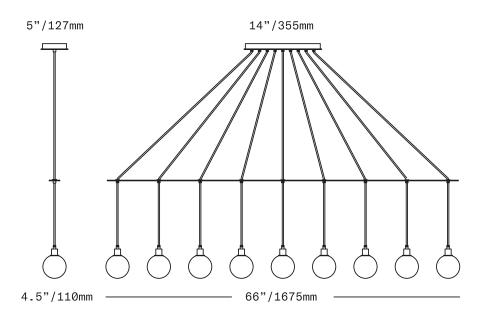

CHANDELIER

The Drape Linear 9 Chandelier consists of 9 individual pendants gathered into a straight line and supported by a flat brass bar. Each pendant features a 4.5"/110mm diameter diffuser of handblown Czech glass suspended on a fabric-wrapped electrical cord. The cords pass through and are affixed to the bar and are evenly spaced around its length. The glass diffusers are available in both "dipped" glass, featuring the SkLO double-dipped flame-polished mouth and "textured" glass, featuring a soft, frosted finish and subtle sculpted vertical ridges. Cord lengths are field adjustable.

UL listed suitable for dry and damp locations (US & Canada)

Sockets 120V G9 7W Max

LED bulbs included

Requires recessed electrical box for installation

Accommodates sloped ceilings

Standard cord length 120" (3050mm) – field adjustable – longer lengths available at additional cost

Fixture weight (approximate): 27lbs/12kg

All glass dimensions are approximate – handblown glass dimensions vary by nature and intent

Made in the Czech Republic

LT401 [---][--] Drape Linear 9 Chandelier Dipped Glass colors  $\bigcirc$ Clear [CLR] New Blue [NBL] Olivin [OLV] Smoke [SMK] White [WHT] Textured Glass colors Clear [TCL]  $\bigcirc$ Neutral Gray [NGT] Steel Blue [TSB] Whiskey [TWS] Metal finishes Dark Oxidized [DX] Brushed Brass [BB] Brushed Nickel [BN] O Polished Nickel [PN] Black Cord colors Blue Gold O Gray