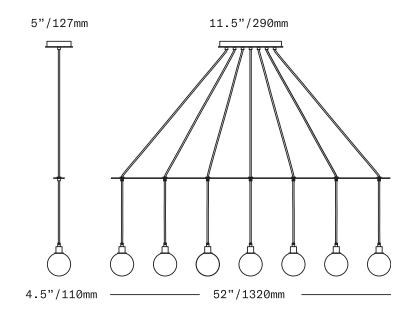

The Drape Linear 7 Chandelier consists of 7 individual pendants gathered into a straight line and supported by a flat brass bar. Each pendant features a 4.5"/110mm diameter diffuser of handblown Czech glass suspended on a fabric-wrapped electrical cord. The cords pass through and are affixed to the bar and are evenly spaced around its length. The glass diffusers are available in both "dipped" glass, featuring the SkLO double-dipped flame-polished mouth and "textured" glass, featuring a soft, frosted finish and subtle sculpted vertical ridges. Cord lengths are field adjustable.