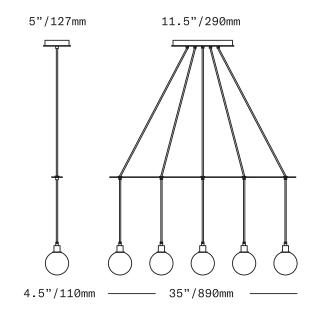

The Drape Linear 5 Chandelier consists of 5 individual pendants gathered into a straight line and supported by a flat brass bar. Each pendant features a 4.5"/110mm diameter diffuser of handblown Czech glass suspended on a fabric-wrapped electrical cord. The cords pass through and are affixed to the bar and are evenly spaced around its length. The glass diffusers are available in both "dipped" glass, featuring the SkLO double-dipped flame-polished mouth and "textured" glass, featuring a soft, frosted finish and subtle sculpted vertical ridges. Cord lengths are field adjustable.