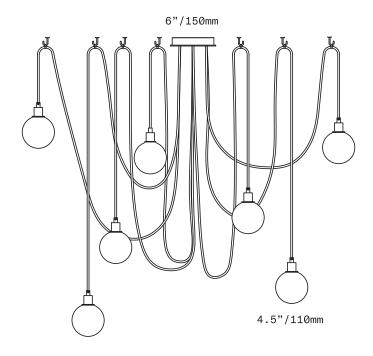

PENDANT

The Drape Hook 7 Pendant is a multi-pendant fixture featuring diffusers of handblown Czech glass suspended from a single canopy and swagged to ceiling hooks (included). Each pendant is suspended on a fabric-wrapped electrical cord and features a 4.5"/110mm diameter spherical glass diffuser. The glass diffusers are available in both "dipped" glass, featuring the SkLO double-dipped flame-polished mouth and "textured" glass, featuring a soft, frosted finish and subtle sculpted vertical ridges. Cord lengths are field adjustable. Infinite compositions are possible.