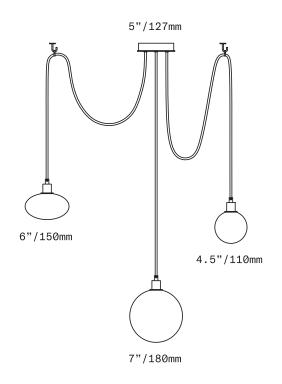

## SkLO Drape Composition 2

## cULus

The Drape Composition 2 is a multi-pendant fixture with 3 pendants suspended from a single canopy. Each pendant is suspended on a fabric-wrapped electrical cord. The center pendant hangs straight down from the canopy and features a 7"/180mm diameter sphere of handblown glass. The outer pendants are swagged to ceiling hooks (included) – one features a smaller, 4.5"/110mm diameter sphere of handblown glass and the other a 6"/150mm diameter ellipsoid of handblown glass. The glass diffusers are available in both "dipped" glass, featuring the SkLO double-dipped flame-polished mouth and "textured" glass, featuring a soft, frosted finish and subtle sculpted vertical ridges. Cord lengths are field adjustable.