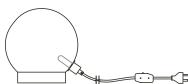

7"/180mm

4.5"/110mm

10"/250mm

The Once Light is a single lit sphere of handblown Czech glass that rests atop a brass ring (included). The 4.5"/110mm and 7"/180mm glass diffusers are available in both "dipped" glass, featuring the SkLO double-dipped flame-polished mouth and "textured" glass, featuring a soft, frosted finish and subtle sculpted vertical ridges. The 10"/250mm  $\,$ diffuser is available in "dipped" glass only.

UL listed suitable for dry locations only (US & Canada)

Socket 120V G9 7W Max

LED bulb included

72"/1830mm black fabric-wrapped cord with in-line switch

All glass dimensions are approximate – handblown glass dimensions vary by nature and intent