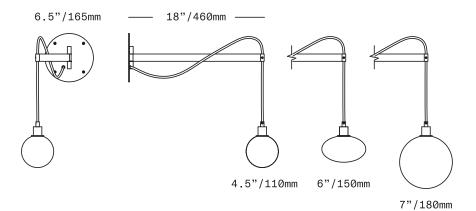

## SkLO Drape Arm 1.18

The Drape Arm 1.18 Sconce is a single diffuser of handblown Czech glass suspended from a moveable 18"/460mm arm. The glass diffusers are available in three shapes and in both "dipped" glass, featuring the SkLO double-dipped flame-polished mouth and "textured" glass, featuring a soft, frosted finish and subtle sculpted vertical ridges. They are suspended from the arm on a fabric-wrapped electrical cord. The exposed cord passes through the end of the arm and returns to the canopy at the wall. Solid brass construction throughout, the arm is hinged for a full 180-degree swing.

| LT361 [][]<br>LT362 [][]<br>LT391 [][] | 4.5"/110mm sphere glass<br>7"/180mm sphere glass<br>6"/150mm ellipsoid glass |  |                                                                                         |
|----------------------------------------|------------------------------------------------------------------------------|--|-----------------------------------------------------------------------------------------|
| Dipped Glass colors                    |                                                                              |  | Clear [CLR]<br>New Blue [NBL]<br>Olivin [OLV]<br>Smoke [SMK]<br>White [WHT]             |
| Textured Glass colors                  |                                                                              |  | Clear [TCL]<br>Neutral Gray [NGT]<br>Steel Blue [TSB]<br>Whiskey [TWS]                  |
| Metal finishes                         |                                                                              |  | Dark Oxidized [DX]<br>Brushed Brass [BB]<br>Brushed Nickel [BN]<br>Polished Nickel [PN] |
| Cord Colors                            |                                                                              |  | Black<br>Blue<br>Gold<br>Gray                                                           |