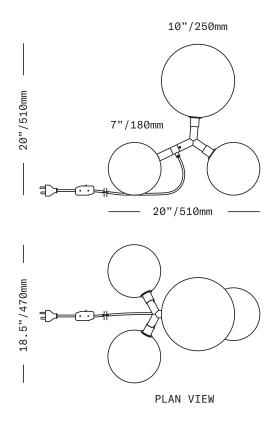

The Veer Light consists of four diffusers of handblown Czech glass on a brass armature. Three of the diffusers are 7" (180mm) in diameter, and the fourth is 10" (250mm) in diamater. The glass diffusers feature the signature SkLO double-dipped, firepolished mouths which show where the glass is broken from the blower's pipe, making each unique.

UL listed suitable for dry locations only (US & Canada)

Sockets 120V G9 7W Max

LED bulbs included

72"/1830mm black fabric-wrapped cord with in-line switch

All glass dimensions are approximate - handblown glass dimensions vary by nature and intent