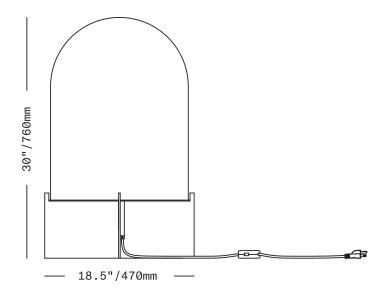

A large dome of handblown Czech glass with a frosted finish rests atop a custom base made of vertical solid brass plates. A brass ring fits onto the base as a seat for the glass dome. Imposing in size, it can work on large furniture, or the floor, depending on the decor. While large, the softness of the frosted glass and minimal presence of the base make it approachable and compelling.

UL listed suitable for dry locations only (US & Canada)

Socket 120V E26 60W Max

LED bulb included

72" (1830mm) black fabric-wrapped cord with in-line switch

All glass dimensions are approximate – handblown glass dimensions vary by nature and intent