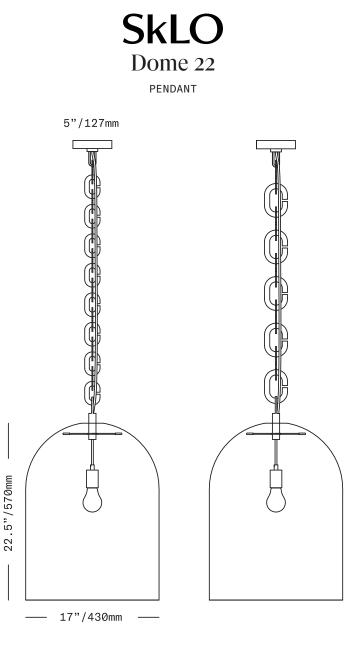

## c UL us

Large domes of handblown Czech glass with a frosted finish are suspended on lengths of oversized brass chains. An exposed fabricwrapped electrical cord runs through the chain from canopy to light.

UL listed suitable for dry and damp locations (US & Canada)

Socket 120V E26 60W Max

LED bulb included

Requires recessed electrical box for installation

Accommodates sloped ceilings

Field adjustable – comes standard with either 12 large or 18 small chain links or approximately 36"/910mm of chain – additional chain links available in either 4- or 6-link (approx 12"/300mm) increments at additional cost

Fixture weight (approximate): 38lbs/17kg

All glass dimensions are approximate – handblown glass dimensions vary by nature and intent

Made in the Czech Republic