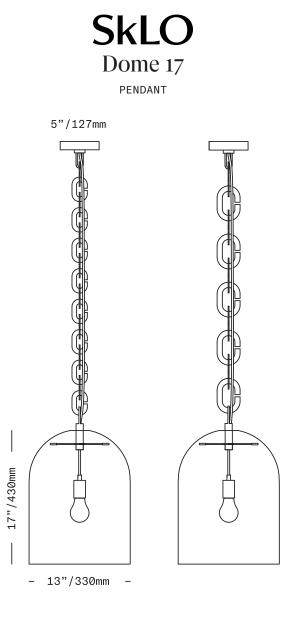

Large domes of handblown Czech glass with a frosted finish are suspended on lengths of oversized brass chains. An exposed fabricwrapped electrical cord runs through the chain from canopy to light.

UL listed suitable for dry and damp locations (US & Canada)

Socket 120V E26 60W Max

LED bulb included

Requires recessed electrical box for installation

Accommodates sloped ceilings

Field adjustable – comes standard with either 12 large or 18 small chain links or approximately 36"/910mm of chain – additional chain links available in either 4- or 6-link (approx 12"/300mm) increments at additional cost

Fixture weight (approximate): 15lbs/7kg

All glass dimensions are approximate – handblown glass dimensions vary by nature and intent

Made in the Czech Republic

| LT335 [][]     | Dome 17 Pendant                                                                                                                 |
|----------------|---------------------------------------------------------------------------------------------------------------------------------|
| Glass colors   | <ul> <li>Clear Frosted [FCL]</li> <li>Olivin Frosted [FOL]</li> <li>Smoke Frosted [FSM]</li> <li>White Frosted [FWT]</li> </ul> |
| Metal finishes | <ul> <li>Dark Oxidized [DX]</li> <li>Brushed Brass [BB]</li> <li>Brushed Nickel [BN]</li> <li>Polished Nickel [PN]</li> </ul>   |
| Cord colors    | <ul> <li>Black</li> <li>Blue</li> <li>Gold</li> <li>Gray</li> </ul>                                                             |