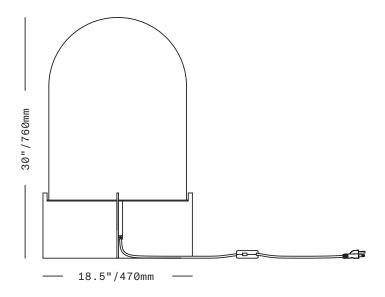

UL listed suitable for dry locations only (US & Canada)

Socket 120V E26 60W Max

LED bulb included

72" (1830mm) black fabric-wrapped cord with in-line switch

All glass dimensions are approximate – handblown glass dimensions vary by nature and intent