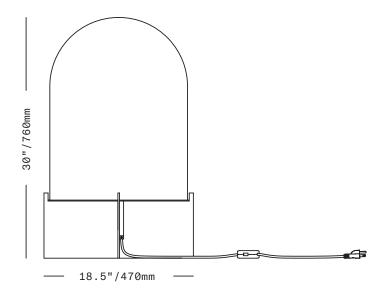

A large dome of handblown Czech glass with a frosted finish rests atop a custom base made of vertical solid brass plates. A brass ring fits onto the base as a seat for the glass dome. Imposing in size, it can work on large furniture, or the floor, depending on the decor. While large, the softness of the frosted glass and minimal presence of the base make it approachable and compelling.

UL listed suitable for dry locations only (US & Canada)

Socket 120V E26 60W Max

LED bulb included

72"/1830mm black fabric-wrapped cord with in-line switch

All glass dimensions are approximate - handblown glass dimensions vary by nature and intent