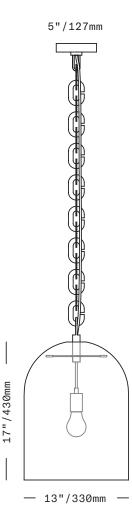

## SkLO Dome 17 PENDANT

Large domes of handblown Czech glass with a frosted finish are suspended on lengths of oversized brass chains. An exposed fabricwrapped electrical cord runs through the chain from canopy to light.

UL listed suitable for dry and damp locations (US & Canada)

Socket 120V E26 60W Max

LED bulb included

Requires recessed electrical box for installation

Accommodates sloped ceilings

Field adjustable – comes standard with 18 chain links or approximately 36" of chain – 6 chain links equals approx 12" – additional chain links available in 6 link increments at additional cost

Fixture weight (approximate): 15lbs/7kg

All glass dimensions are approximate – handblown glass dimensions vary by nature and intent

Made in the Czech Republic

| LT335 [][]     | Dome 17 Pendant                                                                                                               |
|----------------|-------------------------------------------------------------------------------------------------------------------------------|
| Glass colors   | <ul> <li>Clear Frosted [FCL]</li> <li>Smokey Brown Frosted [FSB]</li> <li>White Frosted [FWT]</li> </ul>                      |
| Metal finishes | <ul> <li>Dark Oxidized [DX]</li> <li>Brushed Brass [BB]</li> <li>Brushed Nickel [BN]</li> <li>Polished Nickel [PN]</li> </ul> |
| Cord Colors    | <ul> <li>Black</li> <li>Blue</li> <li>Gold</li> <li>Gray</li> </ul>                                                           |