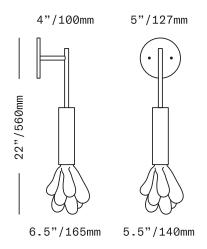

## SkLO Dew SCONCE

The Dew Sconce is an intense expression of the molten origins of handblown glass. For a diffuser, the Dew Sconce features a solid sculpted glass shape composed of layers of glass applied while hot, giving it a dripping appearance. The glass is permanently affixed to the solid brass armature, hidden behind a minimal brass cylinder, which lifts to give access to the bulb. The fixture uplights slightly through the open top of the cylinder. The glass diffuser is available in either clear glass, or frosted clear glass, for two very different effects.

UL listed suitable for dry and damp locations (US & Canada)

Socket 120V G9 7W Max

LED bulb included

Requires recessed electrical box for installation

Fixture weight (approximate): 7lbs/3kg

All glass dimensions are approximate – handblown glass dimensions vary by nature and intent