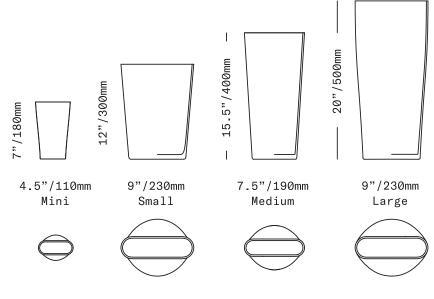

Clockwise from left: Small, Large, Medium and Mini

Cylindrical at the base, the Pinch Vessels transition along their length to an oval shape at the top. Available in 4 sizes and a palette of transparent colors. Perfectly functional, they are also sophisticated minimal objects on their own.

Four vessels in four colors, only as shown

All glass dimensions are approximate – handblown glass dimensions vary by nature and intent

Made in the Czech Republic

VA390PLM VA3910LV VA392PTG VA393COP VA395MIX Mini Small Medium Large Set of 4 PlumOlivinPine Tree GreenCopper Ruby