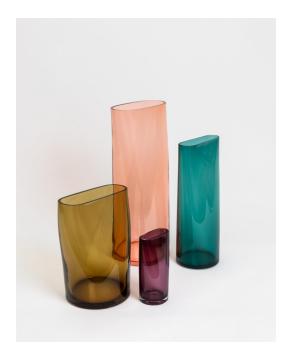

Clockwise from left: Small, Large, Medium and Mini

Cylindrical at the base, the Pinch Vessels transition along their length to an oval shape at the top. Available in 4 sizes and a palette of transparent colors. Perfectly functional, they are also sophisticated minimal objects on their own.

Four vessels in four colors, only as shown

All glass dimensions are approximate – handblown glass dimensions vary by nature and intent

Made in the Czech Republic

VA390PLM VA3910LV VA392PTG VA393COP VA395MIX Mini Small Medium Large Set of 4 PlumOlivinPine Tree GreenCopper Ruby